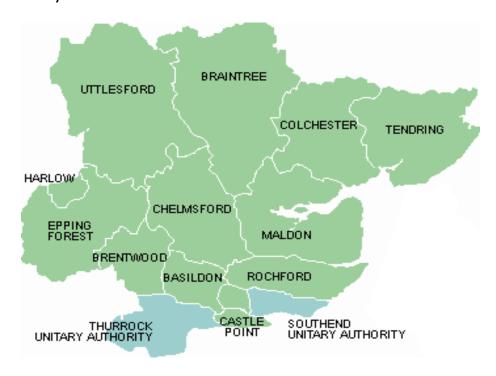

## Appendix 3 How does the waste system operate?

Councils across Essex are responsible for providing services to collect and deal with waste and increase the amount recycled.

Figure 1 Diagram of the Waste Collection Authorities in Essex

The 12 borough, city, and district councils in Essex<sup>1</sup> are all Waste Collection Authorities (**WCA**).

They are responsible for:

- Collecting waste and recycling from homes
- On-street recycling banks
- Street cleansing and litter bins
- Clearing fly tips
- Providing waste collection services to local businesses and schools

<sup>&</sup>lt;sup>1</sup> Basildon Borough Council, Braintree District Council, Brentwood Borough Council, Castle Point Borough Council, Chelmsford City Council, Colchester City Council, Epping Forest District Council, Harlow Council, Maldon District Council, Rochford District Council, Tendring District Council, Uttlesford District Council