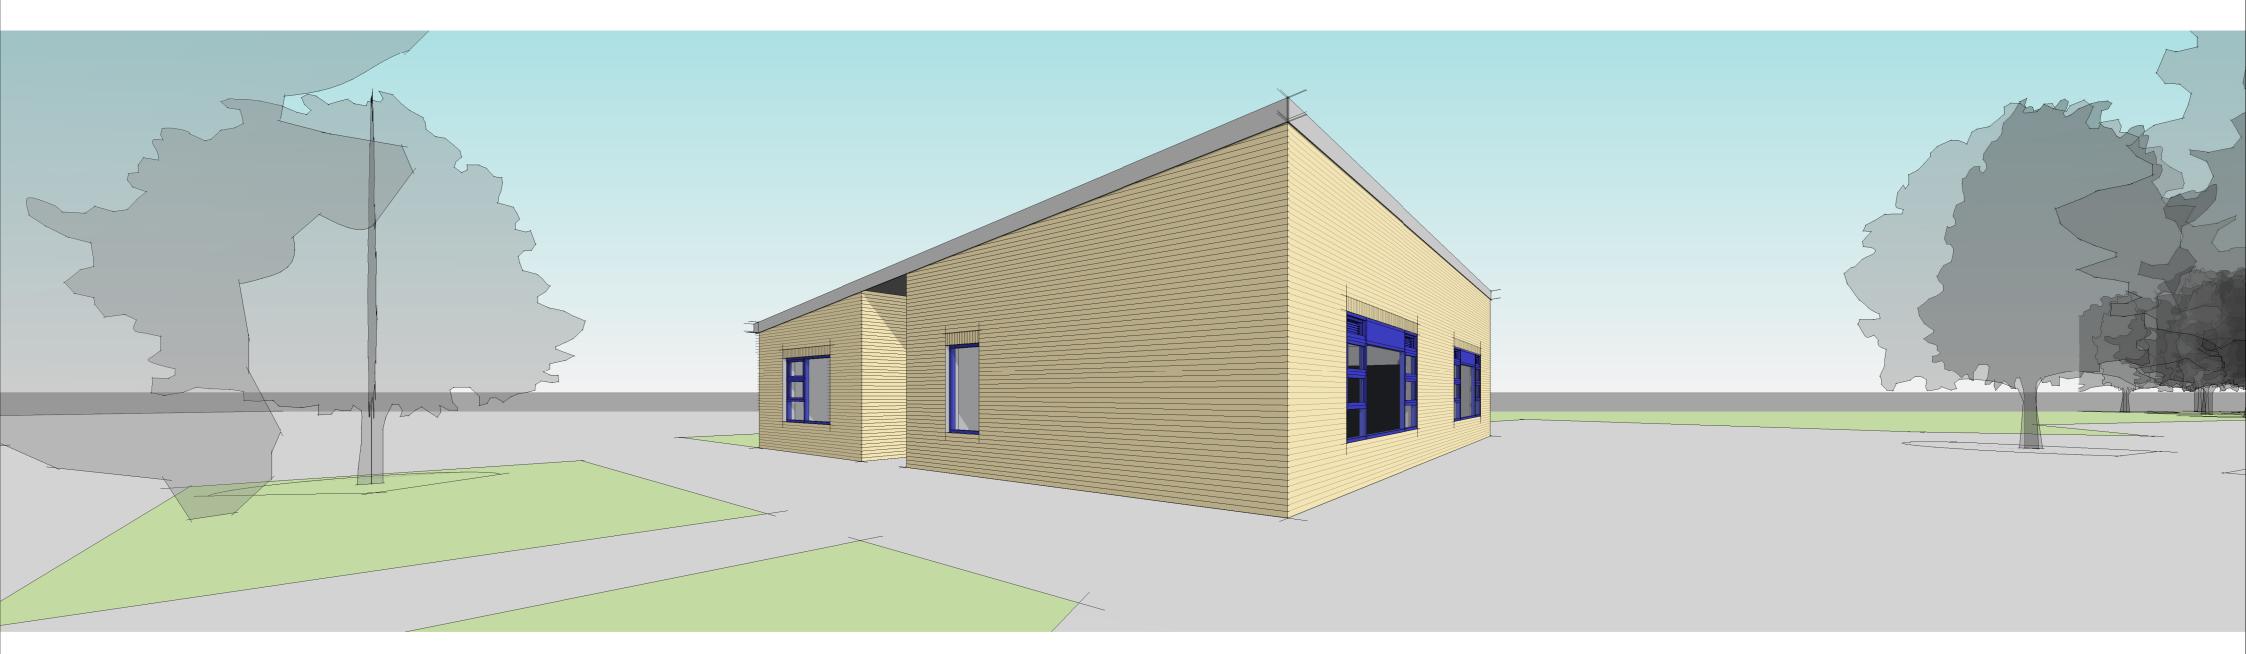

3D Perspective - South East



3D Perspective - North East





## East Elevation

| Roof edge flashings - grey rockpanel or similar to match existing building                                       |   | ] |  |  |
|------------------------------------------------------------------------------------------------------------------|---|---|--|--|
| Solid panel to encorporate Breathing<br>Building units within glazing aperture<br>without impact in glazing area | ] |   |  |  |
| Louvres to serve Breathing Building units.<br>900mm X 300mm louvre.                                              |   |   |  |  |

## South Elevation





## North Elevation

West Elevation







www.klharchitects.com











www.klharchitects.com



Proposed Ground Floor Plan





Aerial 3D - South East

Aerial 3D - North East







www.klharch