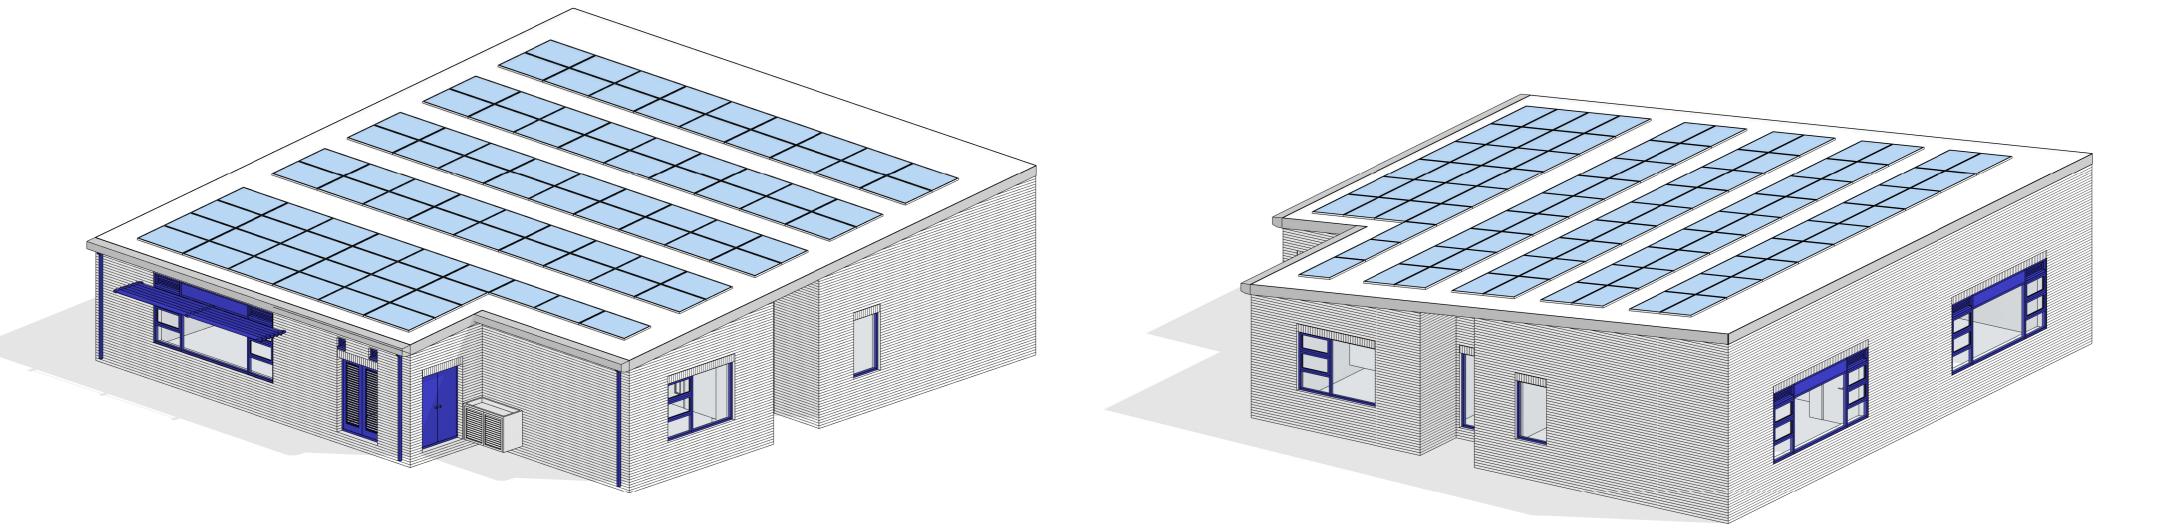

3D Perspective - South East



3D Perspective - North East





## East Elevation

| Roof edge flashings - grey rockpanel or similar to match existing building                                       |   | ] |  |  |
|------------------------------------------------------------------------------------------------------------------|---|---|--|--|
| Solid panel to encorporate Breathing<br>Building units within glazing aperture<br>without impact in glazing area | ] |   |  |  |
| Louvres to serve Breathing Building units.<br>900mm X 300mm louvre.                                              |   |   |  |  |

## South Elevation





## North Elevation

West Elevation







www.klharchitects.com











www.klharchitects.com



Proposed Ground Floor Plan





Aerial 3D - South East

Aerial 3D - North East







www.klharchitects.com