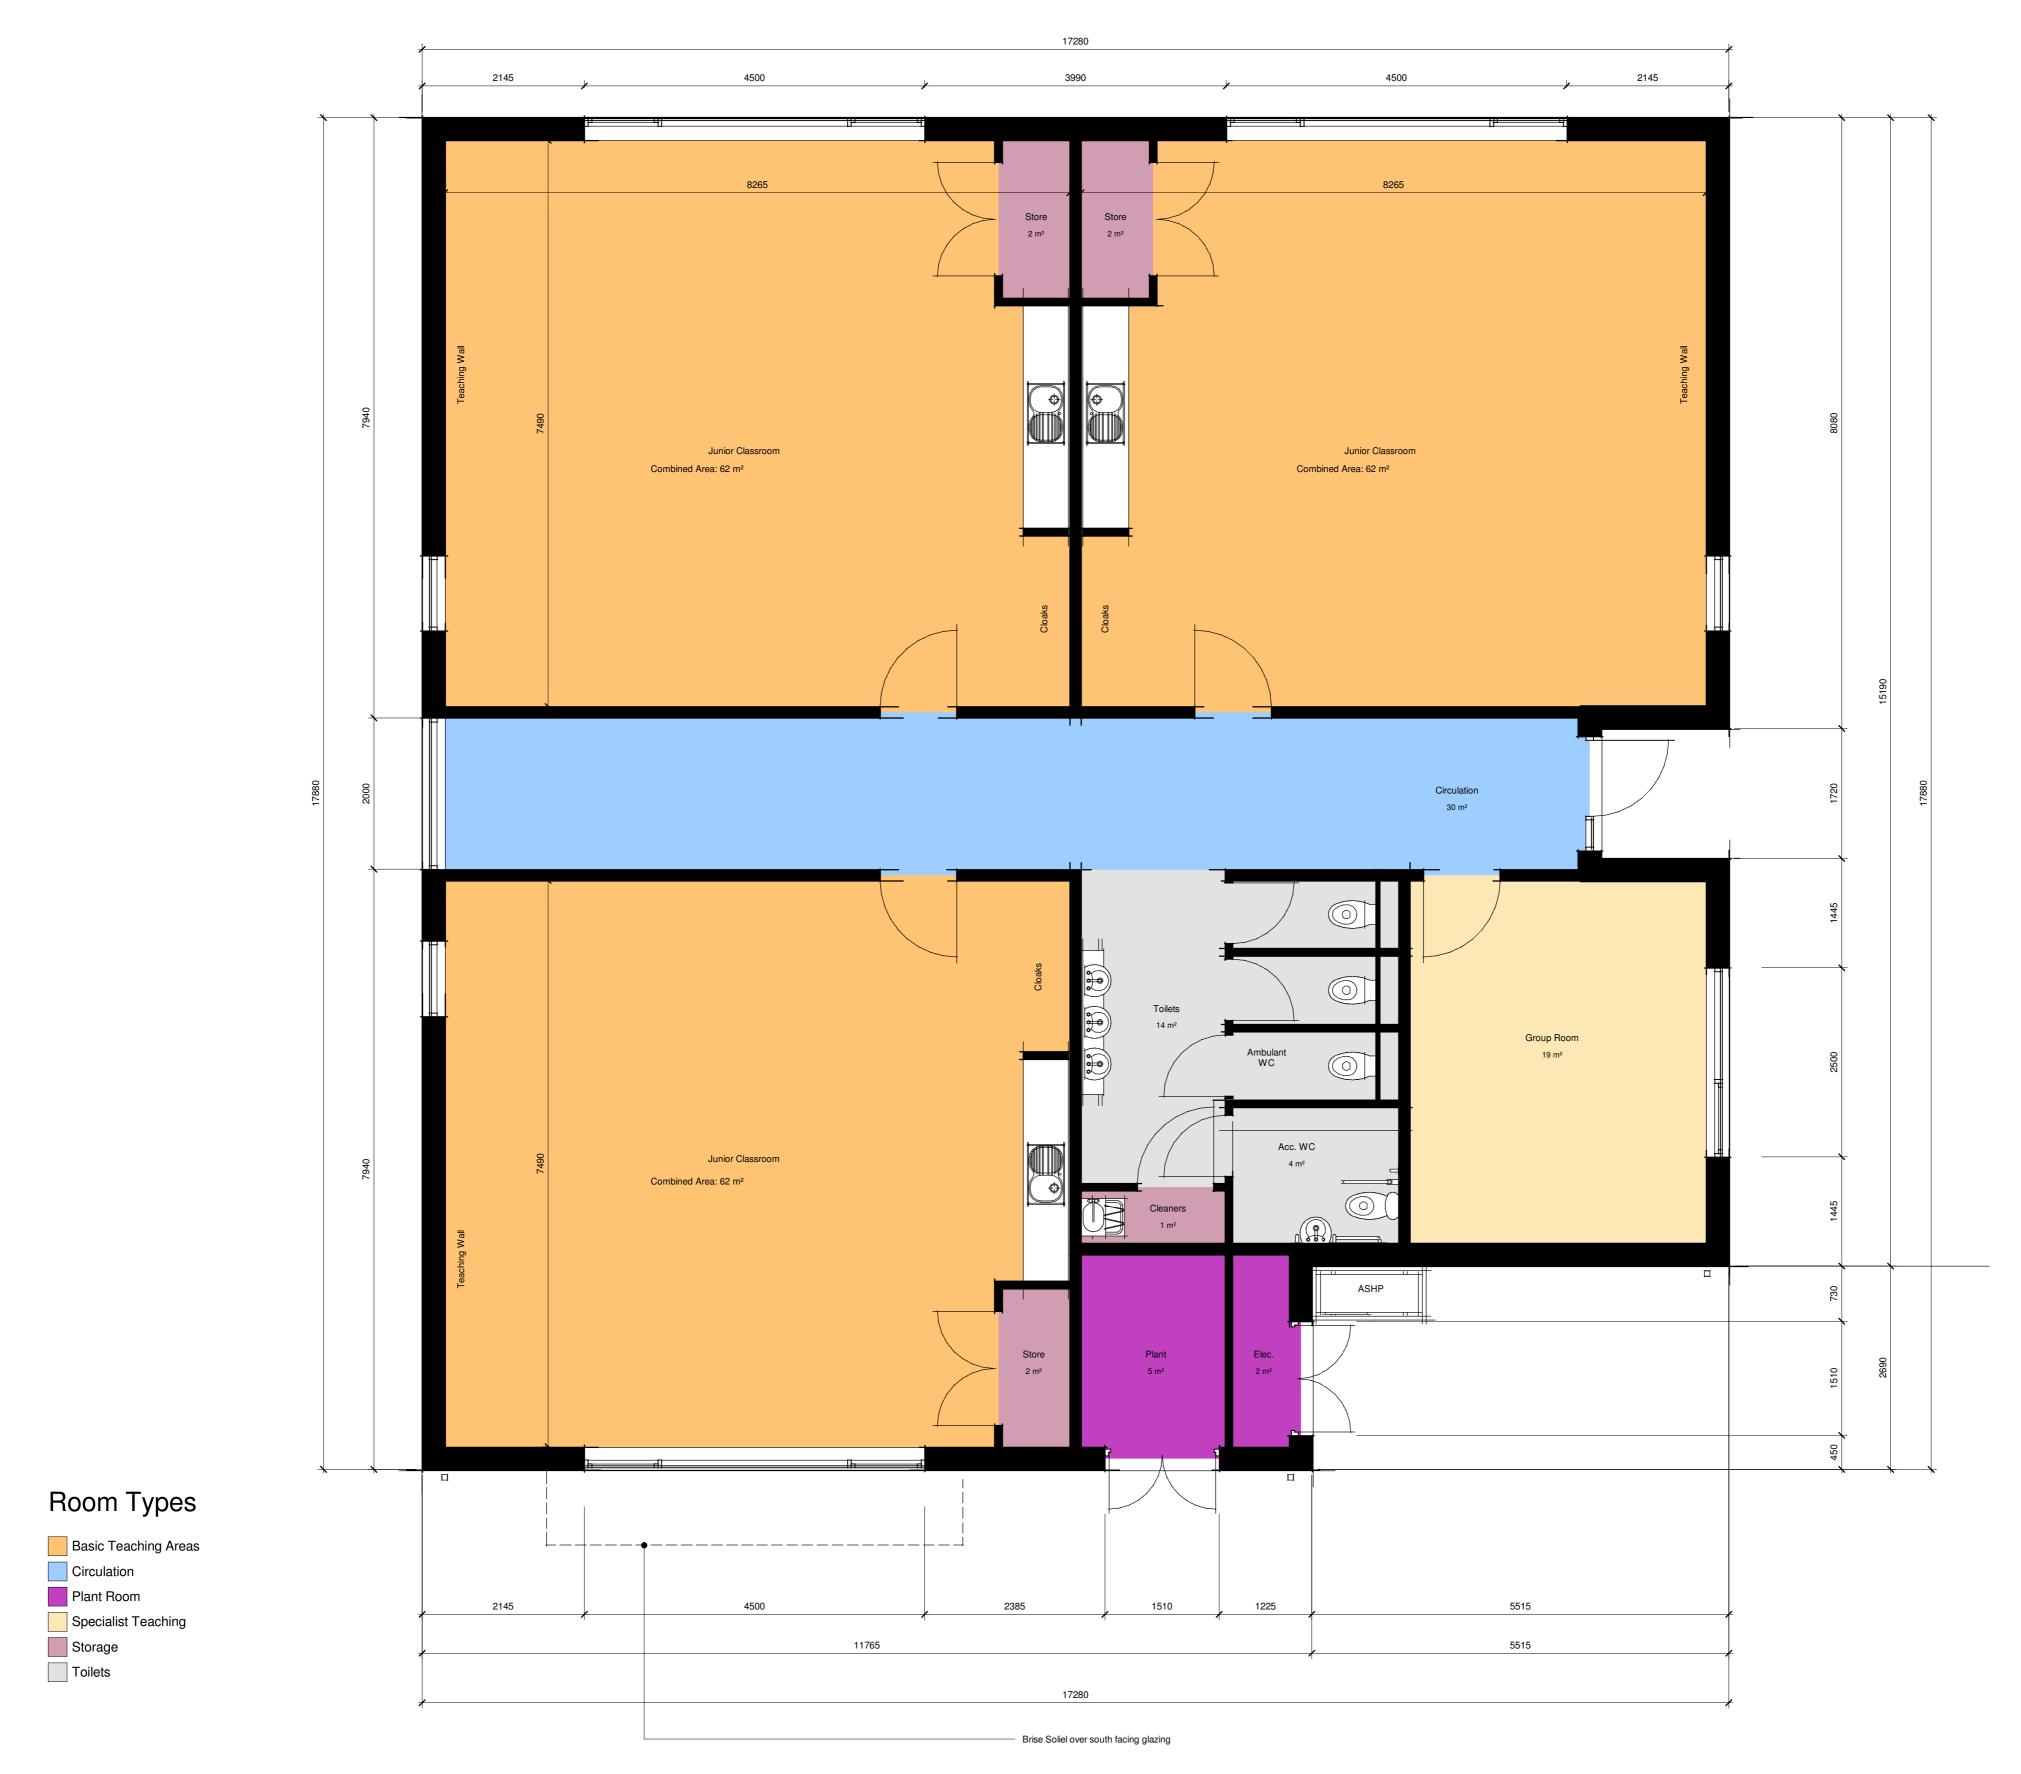

## East Elevation

| Roof edge flashings - grey rockpanel or similar to match existing building                                       |   | ] |  |  |
|------------------------------------------------------------------------------------------------------------------|---|---|--|--|
| Solid panel to encorporate Breathing<br>Building units within glazing aperture<br>without impact in glazing area | ] |   |  |  |
| Louvres to serve Breathing Building units.<br>900mm X 300mm louvre.                                              |   |   |  |  |

## South Elevation

## North Elevation

West Elevation

www.klharchitects.com

www.klharchitects.com

Proposed Ground Floor Plan

Aerial 3D - South East

Aerial 3D - North East

www.klharchitects.com