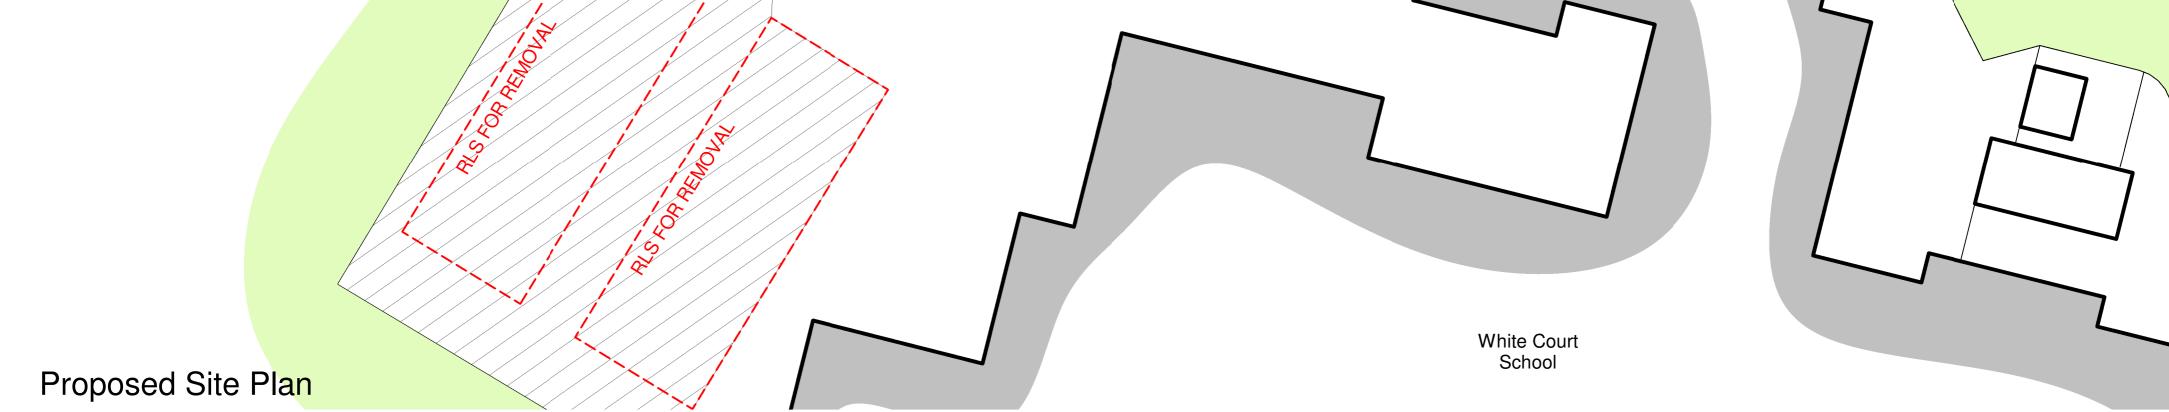

3D Perspective - South East



3D Perspective - North East





## East Elevation

| Roof edge flashings - grey rockpanel or similar to match existing building                                       |   | ] |  |  |
|------------------------------------------------------------------------------------------------------------------|---|---|--|--|
| Solid panel to encorporate Breathing<br>Building units within glazing aperture<br>without impact in glazing area | ] |   |  |  |
| Louvres to serve Breathing Building units.<br>900mm X 300mm louvre.                                              |   |   |  |  |

## South Elevation





## North Elevation

West Elevation







www.klharchitects.com











www.klharchitects.com



Proposed Ground Floor Plan





Aerial 3D - South East

Aerial 3D - North East







www.klharchitects.com