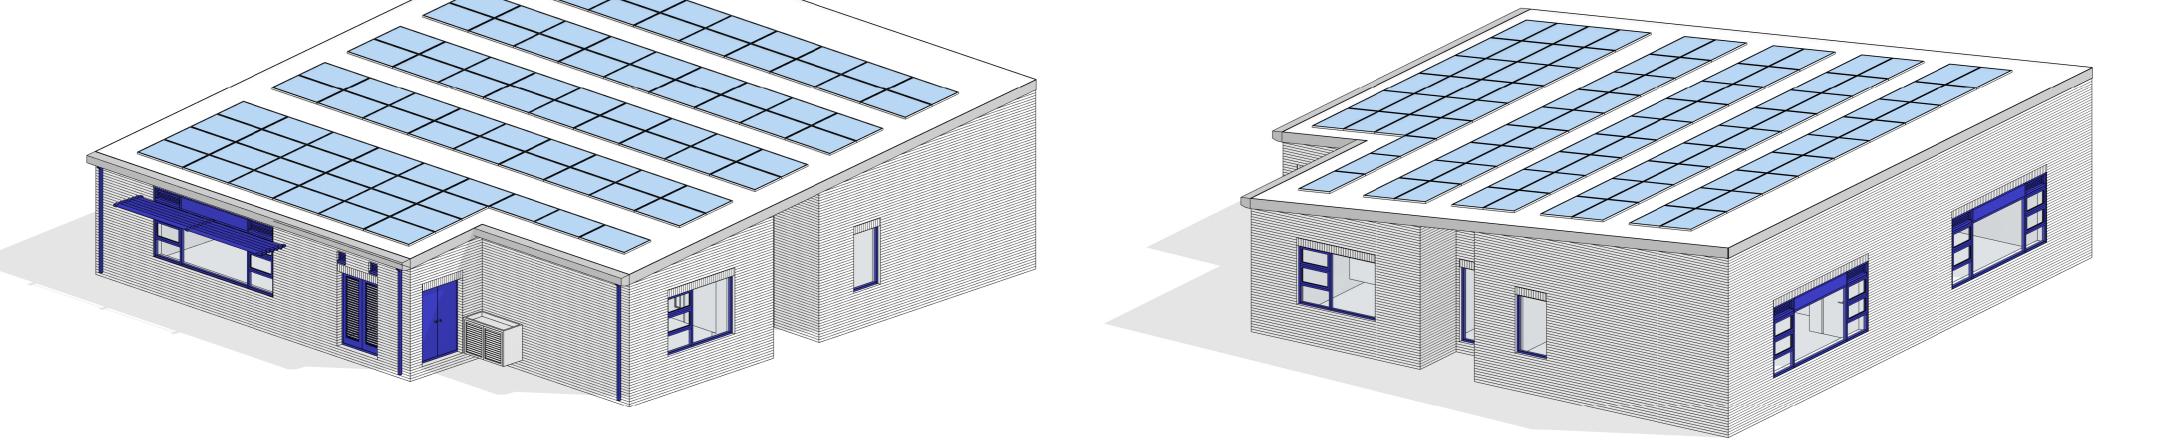

3D Perspective - South East



3D Perspective - North East





## East Elevation

| Roof edge flashings - grey rockpanel or similar to match existing building                                       |   | ] |  |  |
|------------------------------------------------------------------------------------------------------------------|---|---|--|--|
| Solid panel to encorporate Breathing<br>Building units within glazing aperture<br>without impact in glazing area | ] |   |  |  |
| Louvres to serve Breathing Building units.<br>900mm X 300mm louvre.                                              |   |   |  |  |

## South Elevation





## North Elevation

West Elevation







www.klharchitects.com











www.klharchitects.com



Proposed Ground Floor Plan





Aerial 3D - South East

Aerial 3D - North East







www.klharchitects.com