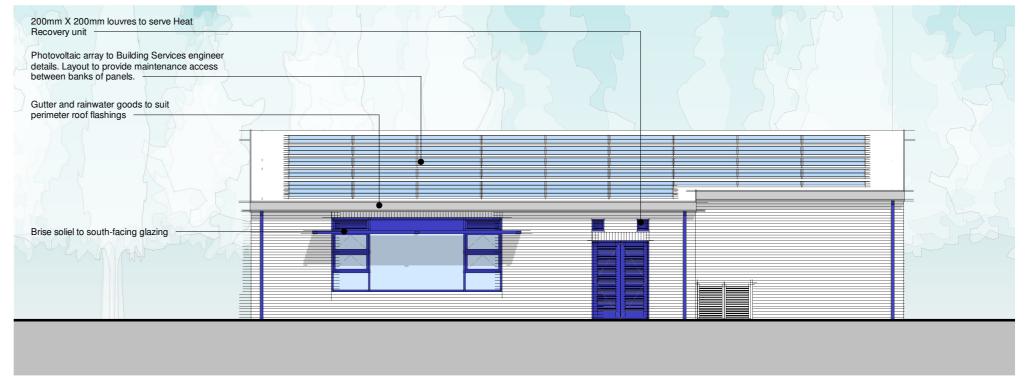

## East Elevation

| Roof edge flashings - grey rockpanel or similar to match existing building                                       |   | ] |  |  |
|------------------------------------------------------------------------------------------------------------------|---|---|--|--|
| Solid panel to encorporate Breathing<br>Building units within glazing aperture<br>without impact in glazing area | ] |   |  |  |
| Louvres to serve Breathing Building units.<br>900mm X 300mm louvre.                                              |   |   |  |  |