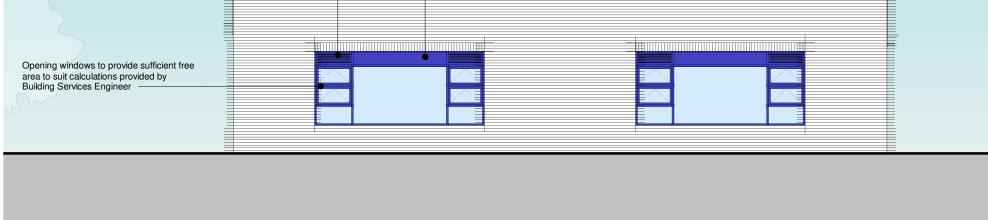

## East Elevation

| Roof edge flashings - grey rockpanel or similar to match existing building                                       |   | ] |  |  |
|------------------------------------------------------------------------------------------------------------------|---|---|--|--|
| Solid panel to encorporate Breathing<br>Building units within glazing aperture<br>without impact in glazing area | ] |   |  |  |
| Louvres to serve Breathing Building units.<br>900mm X 300mm louvre.                                              |   |   |  |  |