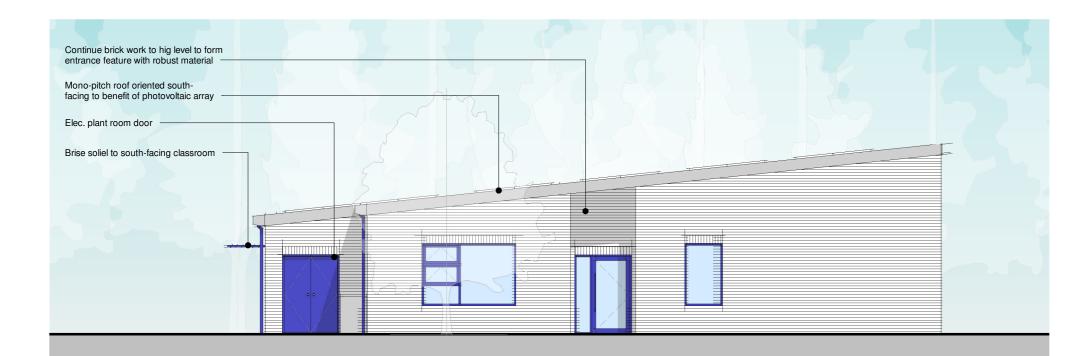

3D Perspective - South East



3D Perspective - North East





## East Elevation

| Roof edge flashings - grey rockpanel or similar to match existing building                                       |   | ] |  |  |
|------------------------------------------------------------------------------------------------------------------|---|---|--|--|
| Solid panel to encorporate Breathing<br>Building units within glazing aperture<br>without impact in glazing area | ] |   |  |  |
| Louvres to serve Breathing Building units.<br>900mm X 300mm louvre.                                              |   |   |  |  |

## South Elevation





## North Elevation

West Elevation







www.klharchitects.com











www.klharchitects.com



Proposed Ground Floor Plan





Aerial 3D - South East

Aerial 3D - North East







www.klharchitects.com