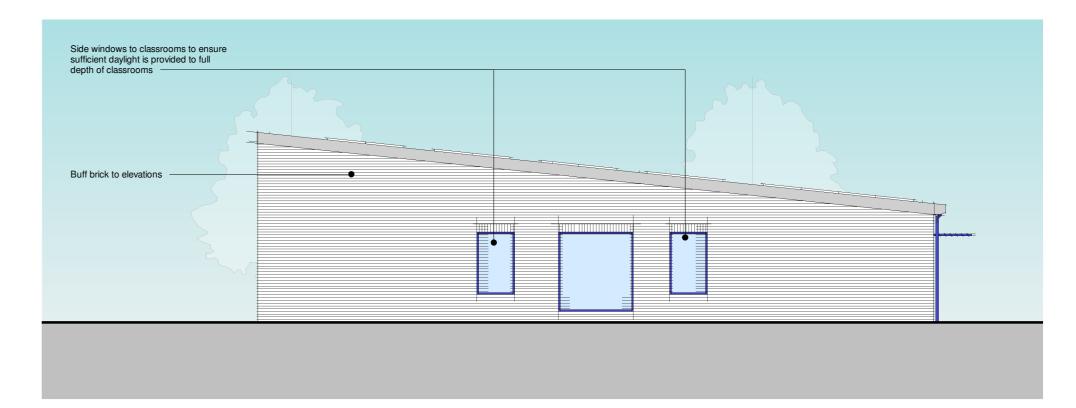

## East Elevation

| Roof edge flashings - grey rockpanel or similar to match existing building                                       |   | ] |  |  |
|------------------------------------------------------------------------------------------------------------------|---|---|--|--|
| Solid panel to encorporate Breathing<br>Building units within glazing aperture<br>without impact in glazing area | ] |   |  |  |
| Louvres to serve Breathing Building units.<br>900mm X 300mm louvre.                                              |   |   |  |  |