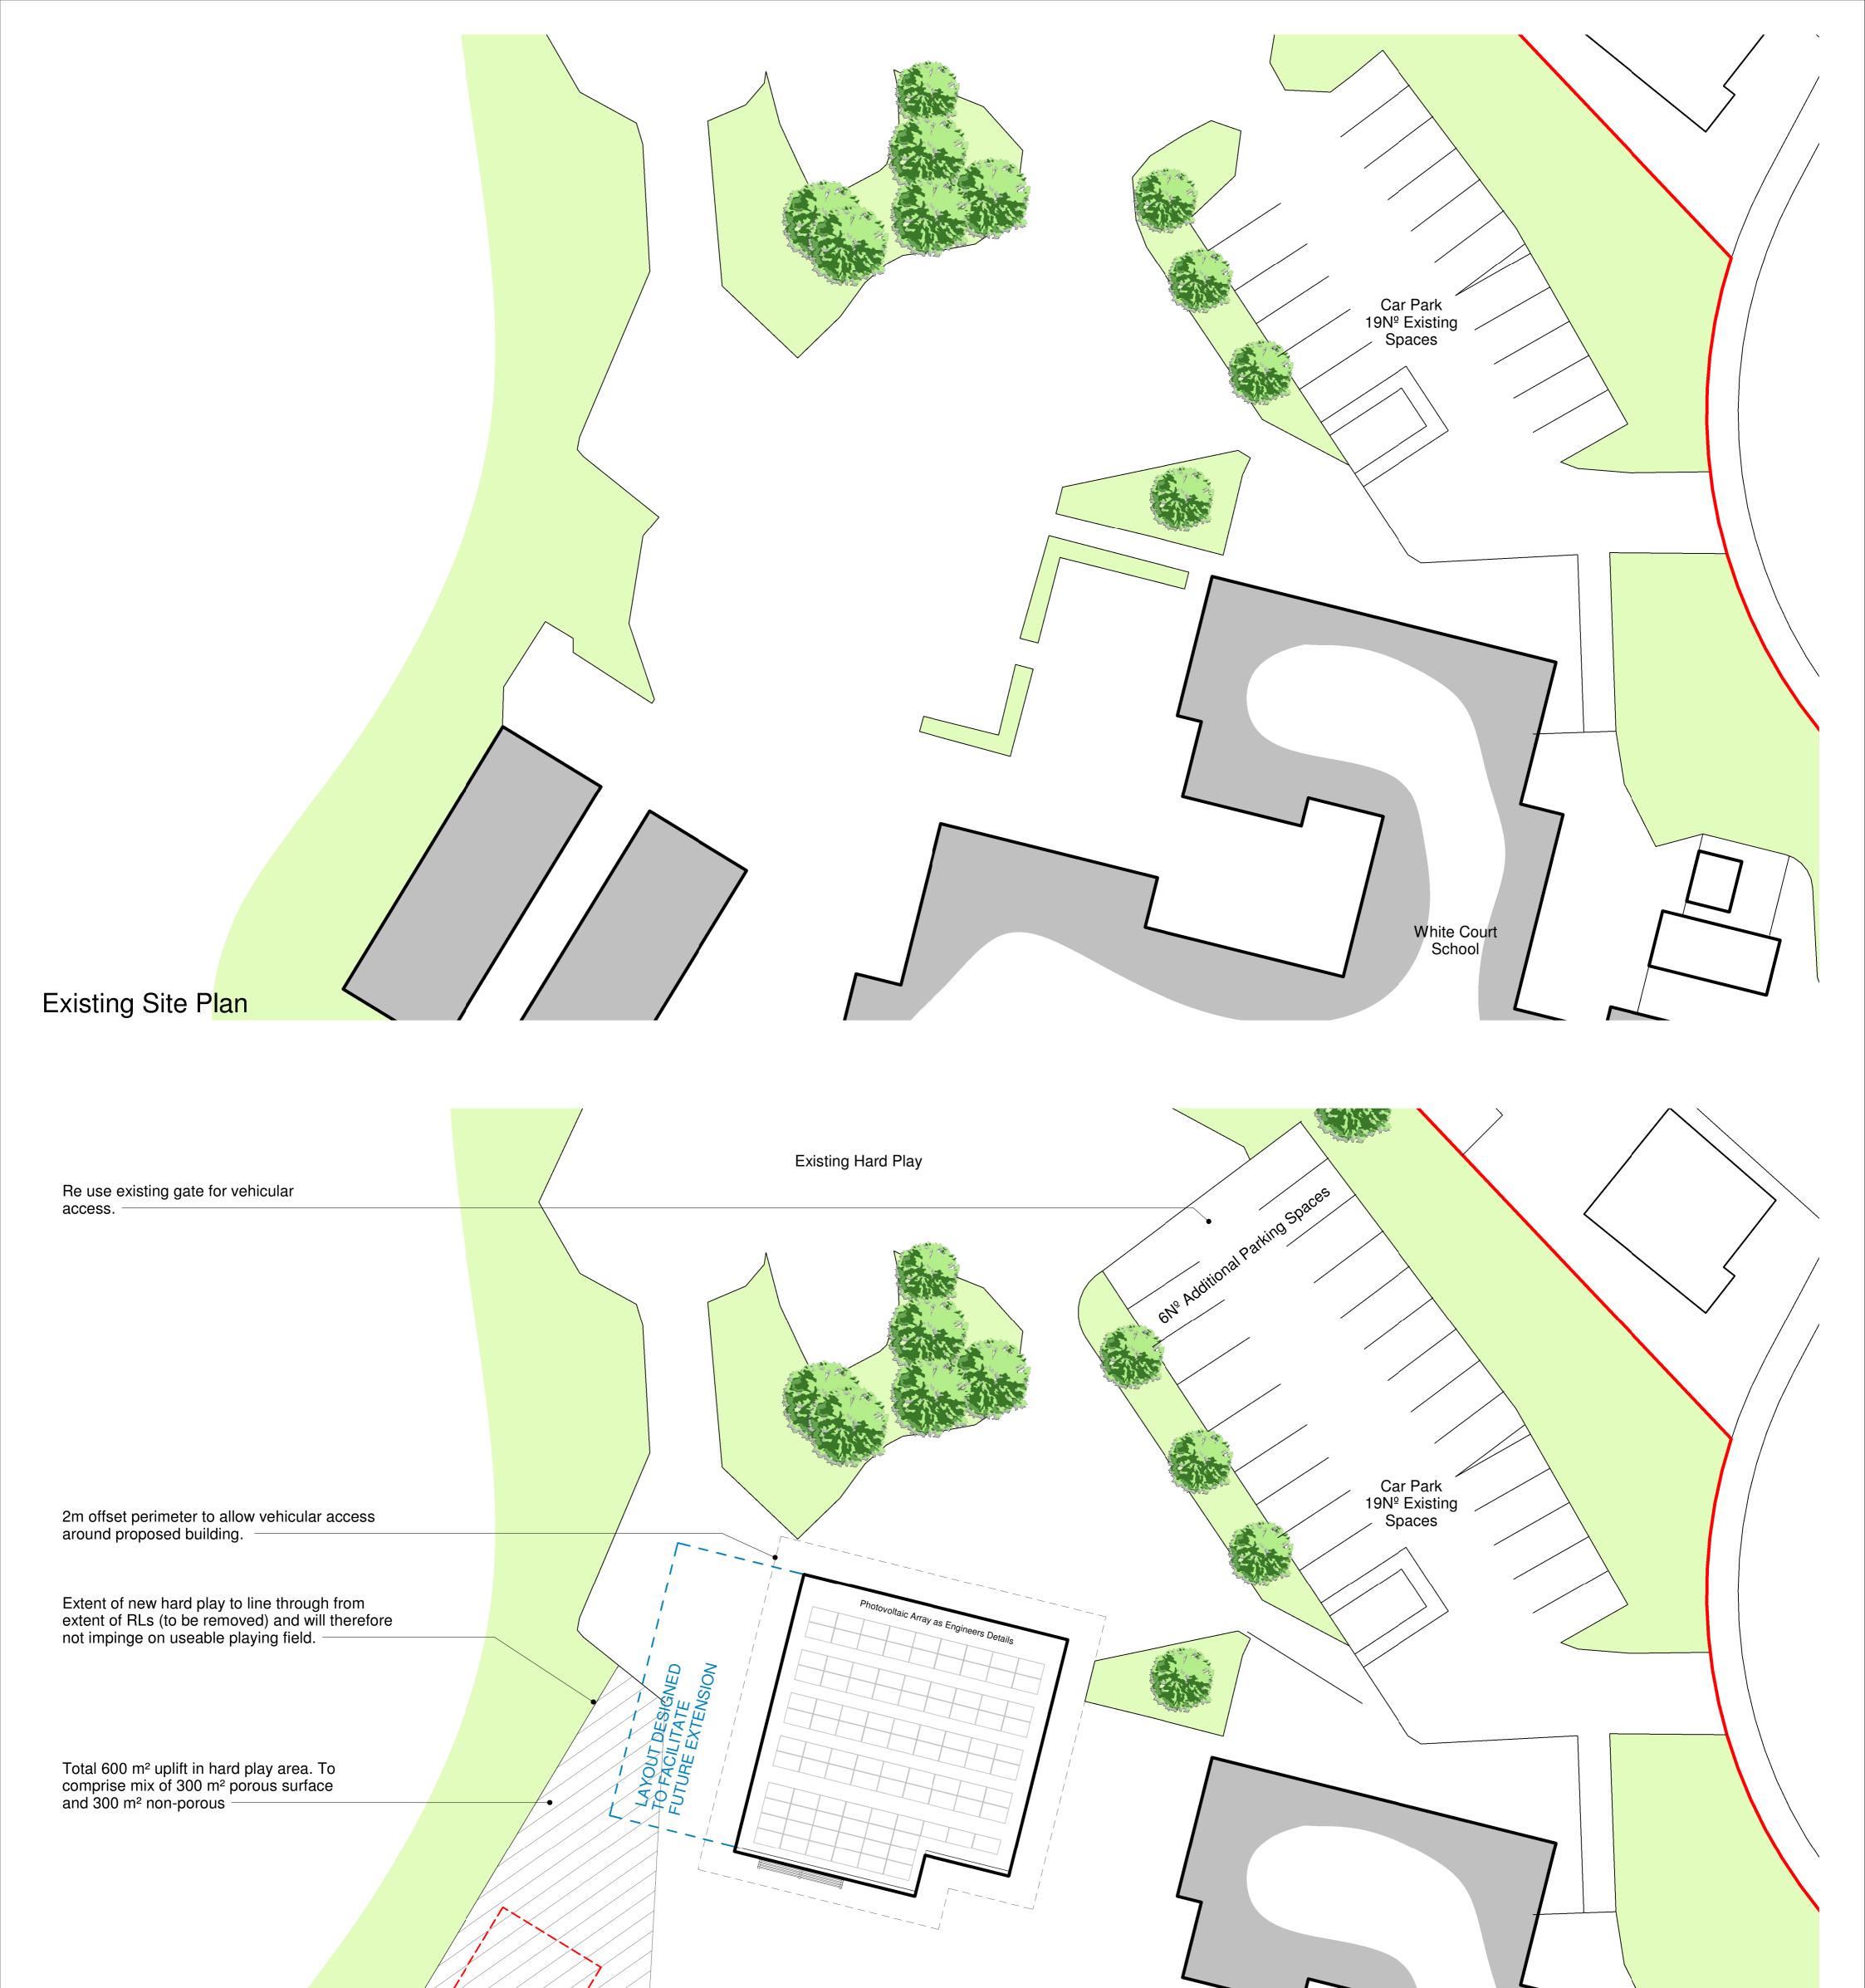

3D Perspective - South East



3D Perspective - North East





## East Elevation

| Roof edge flashings - grey rockpanel or similar to match existing building                                       |   | ] |  |  |
|------------------------------------------------------------------------------------------------------------------|---|---|--|--|
| Solid panel to encorporate Breathing<br>Building units within glazing aperture<br>without impact in glazing area | ] |   |  |  |
| Louvres to serve Breathing Building units.<br>900mm X 300mm louvre.                                              |   |   |  |  |

## South Elevation





## North Elevation

West Elevation







www.klharchitects.com











www.klharchitects.com



Proposed Ground Floor Plan





Aerial 3D - South East

Aerial 3D - North East







www.klharchitects.com