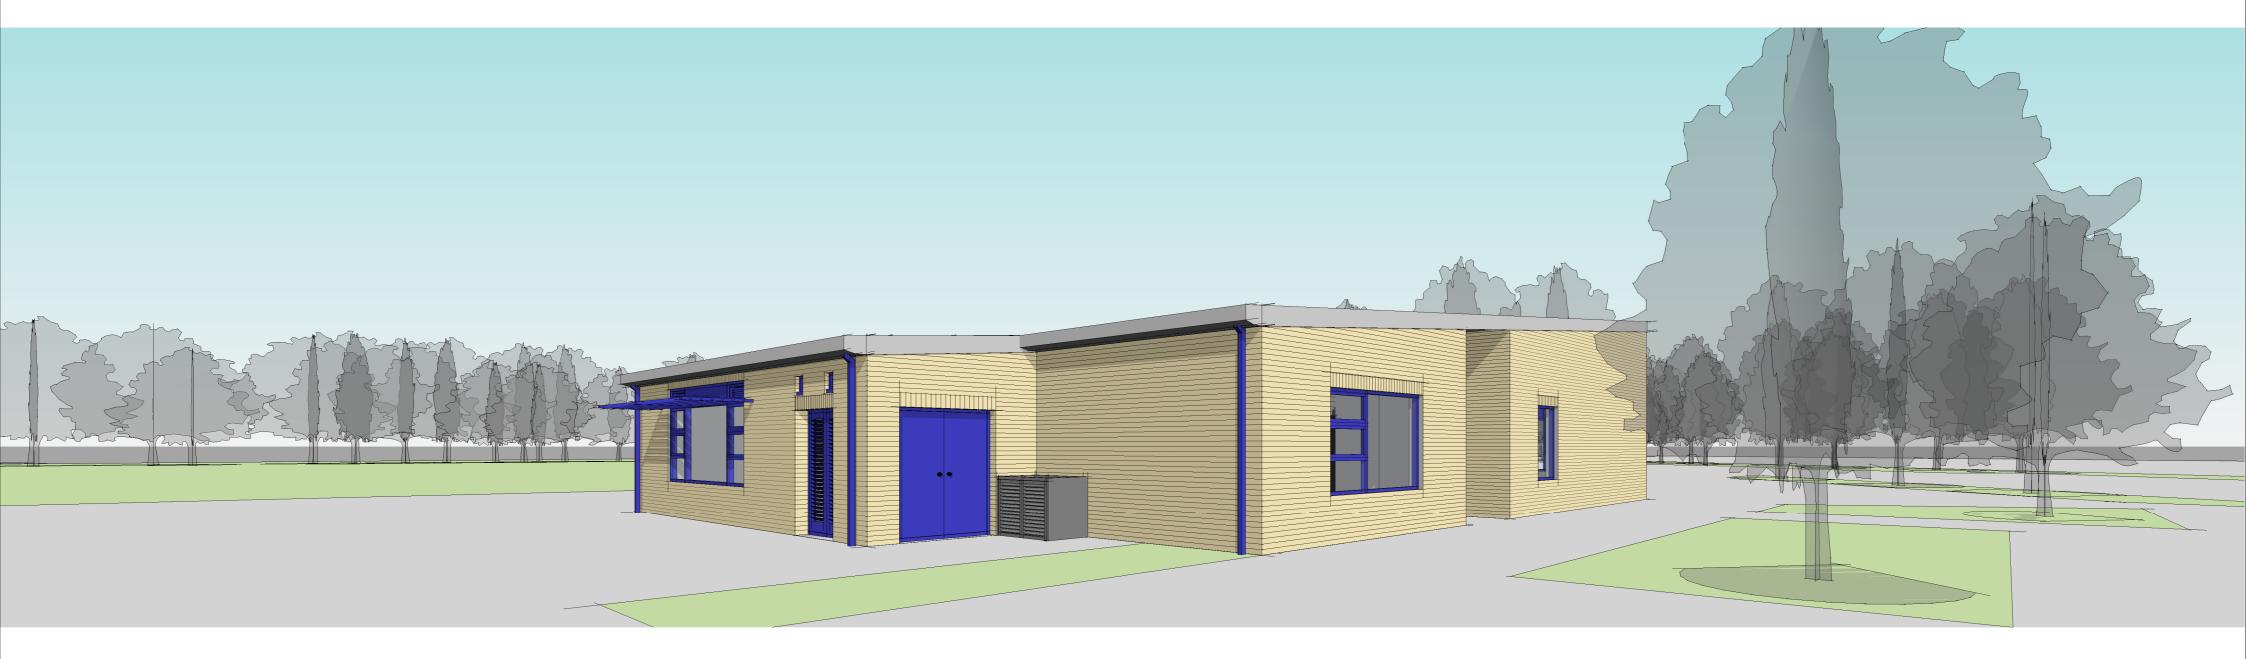

3D Perspective - South East



3D Perspective - North East





## East Elevation

| Roof edge flashings - grey rockpanel or similar to match existing building                                       |   | ] |  |  |
|------------------------------------------------------------------------------------------------------------------|---|---|--|--|
| Solid panel to encorporate Breathing<br>Building units within glazing aperture<br>without impact in glazing area | ] |   |  |  |
| Louvres to serve Breathing Building units.<br>900mm X 300mm louvre.                                              |   |   |  |  |

## South Elevation





## North Elevation

West Elevation







www.klharchitects.com











www.klharchitects.com



Proposed Ground Floor Plan





Aerial 3D - South East

Aerial 3D