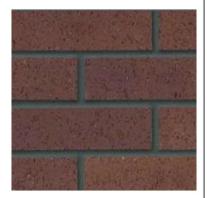

The proposed building features a simple palette of materials for their durability. It will have grey fascia, Black Cembrite Hardie plank cement board cladding with red brickwork plinth surround to match the existing buildings on site and also suit the local area. It will also have steel external doors and the windows are to be in a white uPVC to match existing.

#### MATERIAL PALLETTE

RED BRICK WORK PLINTH Cembrite Black. Hardie Plank Cladding Grey Fascia White uPVC Windows RAL 7016 Steel External Doors

Black Cembrite Hardie Plank Cladding

Red Brickwork for Brick Plinth