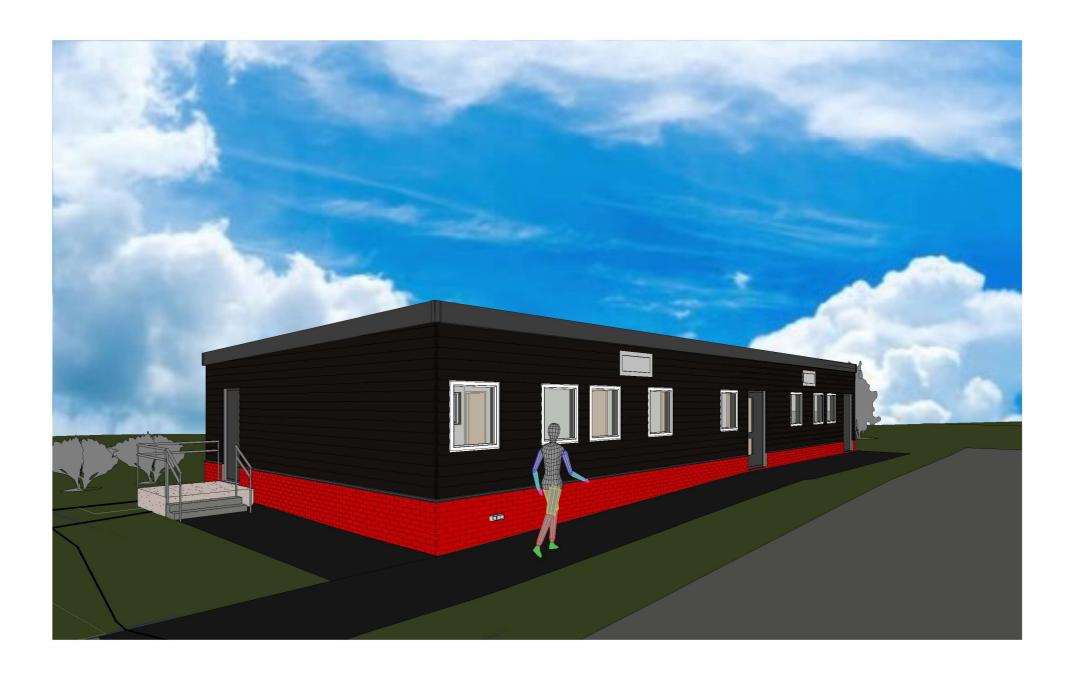

The proposed building features a simple palette of materials for their durability. It will have grey fascia, Black Cembrite Hardie plank cement board cladding with red brickwork plinth surround to match the existing buildings on site and also suit the local area. It will also have steel external doors and the windows are to be in a white uPVC to match existing.