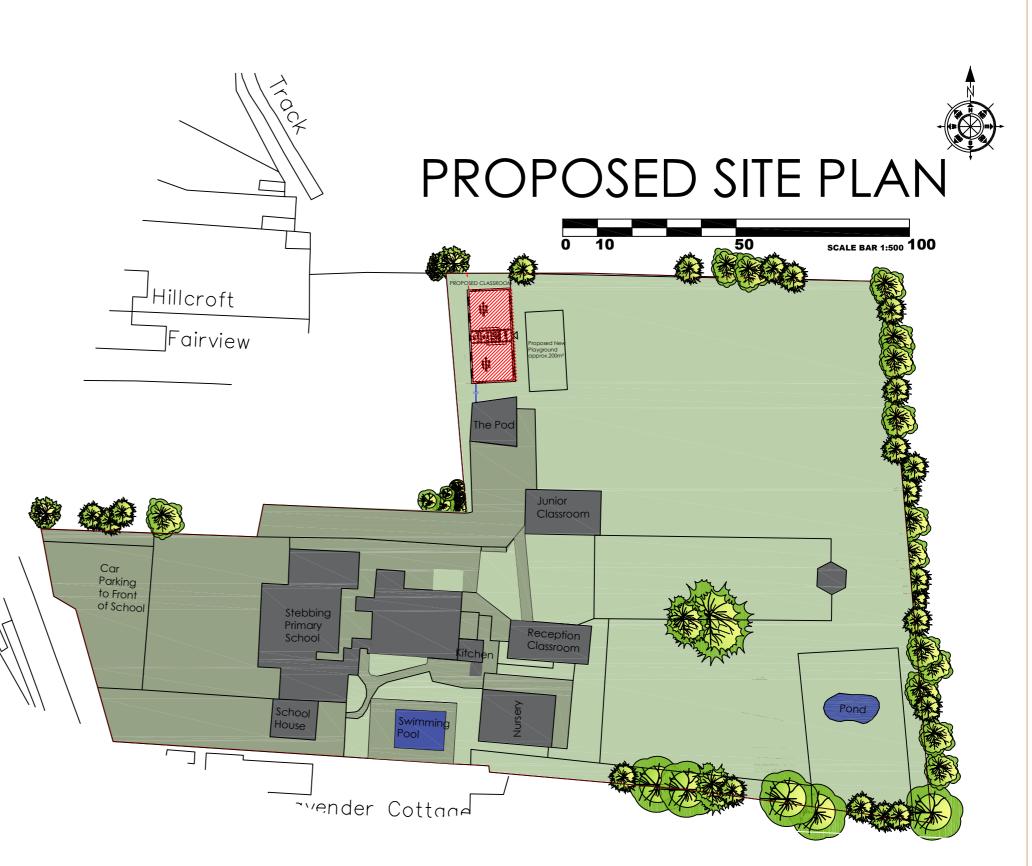

Elite Systems is working to design and deliver the new school facilities. The proposals have been developed in close collaboration with the leadership team at the school.

This proposal construction of a new permanent standalone classroom located in the western side of the existing football field beside The Pod.

### STEBBING PRIMARY SCHOOL PROPOSED IMPROVEMENT WORKS CONSTRUCTION MANAGEMENT PLAN

The new block is to be accessed directly from the current pedestrian route on site. The building will accommodate two classrooms with associated storerooms, common lobby and WC areas.