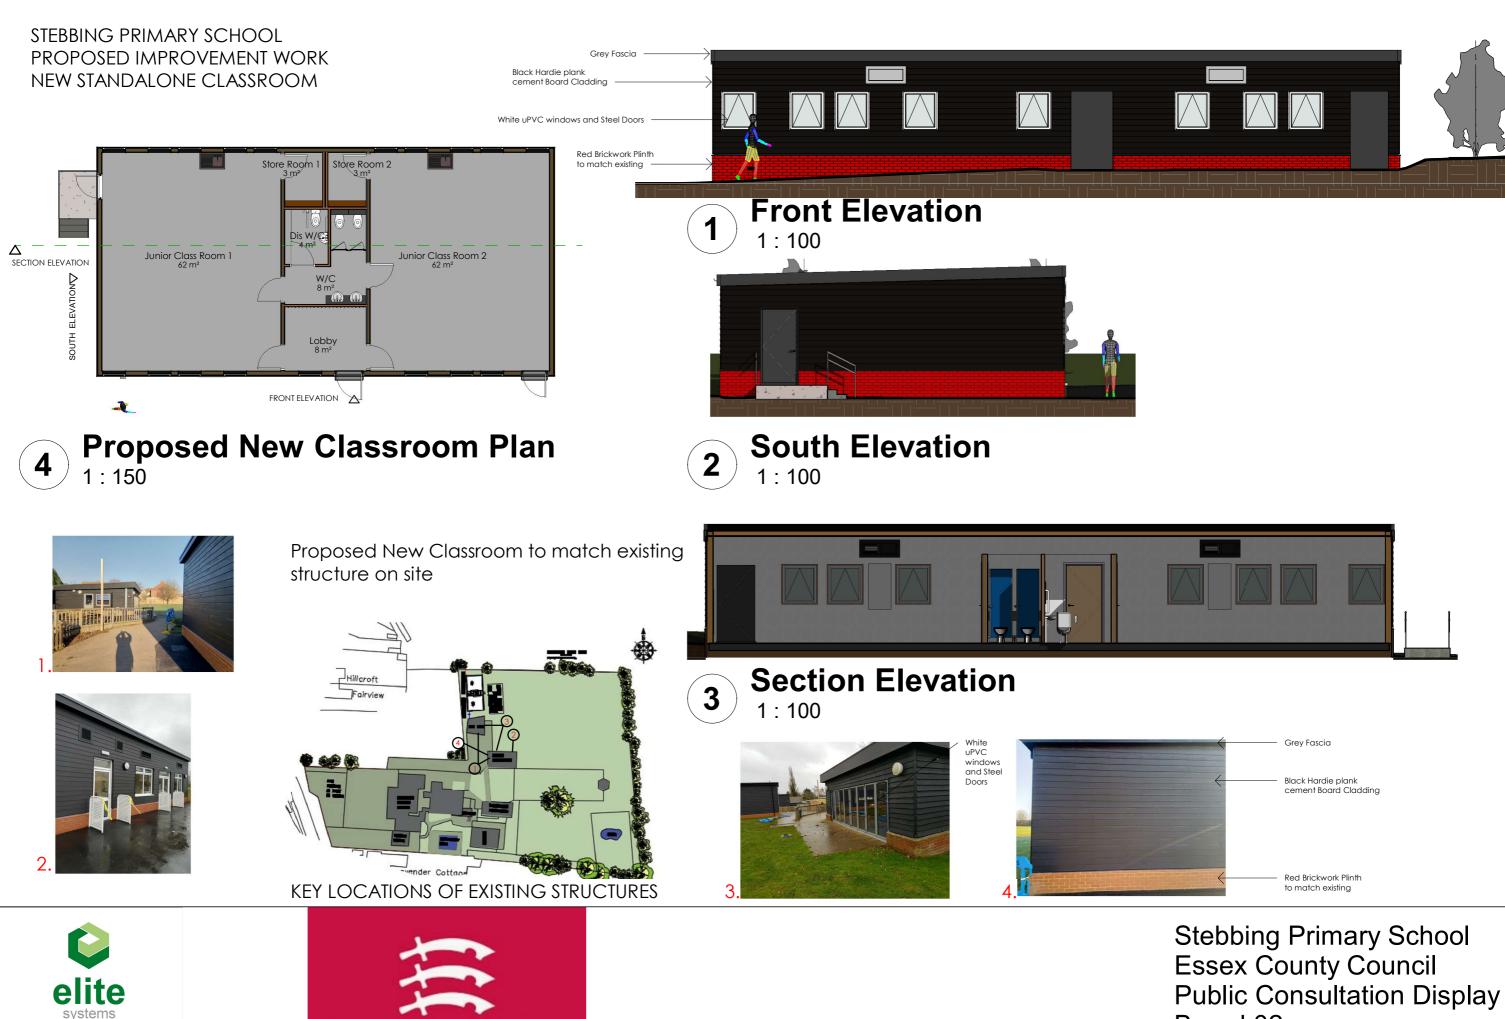

### STEBBING PRIMARY SCHOOL PROPOSED IMPROVEMENT WORKS CONSTRUCTION MANAGEMENT PLAN

The new block is to be accessed directly from the current pedestrian route on site. The building will accommodate two classrooms with associated storerooms, common lobby and WC areas.

The proposed building features a simple palette of materials for their durability. It will have grey fascia, Black Cembrite Hardie plank cement board cladding with red brickwork plinth surround to match the existing buildings on site and also suit the local area. It will also have steel external doors and the windows are to be in a white uPVC to match existing.