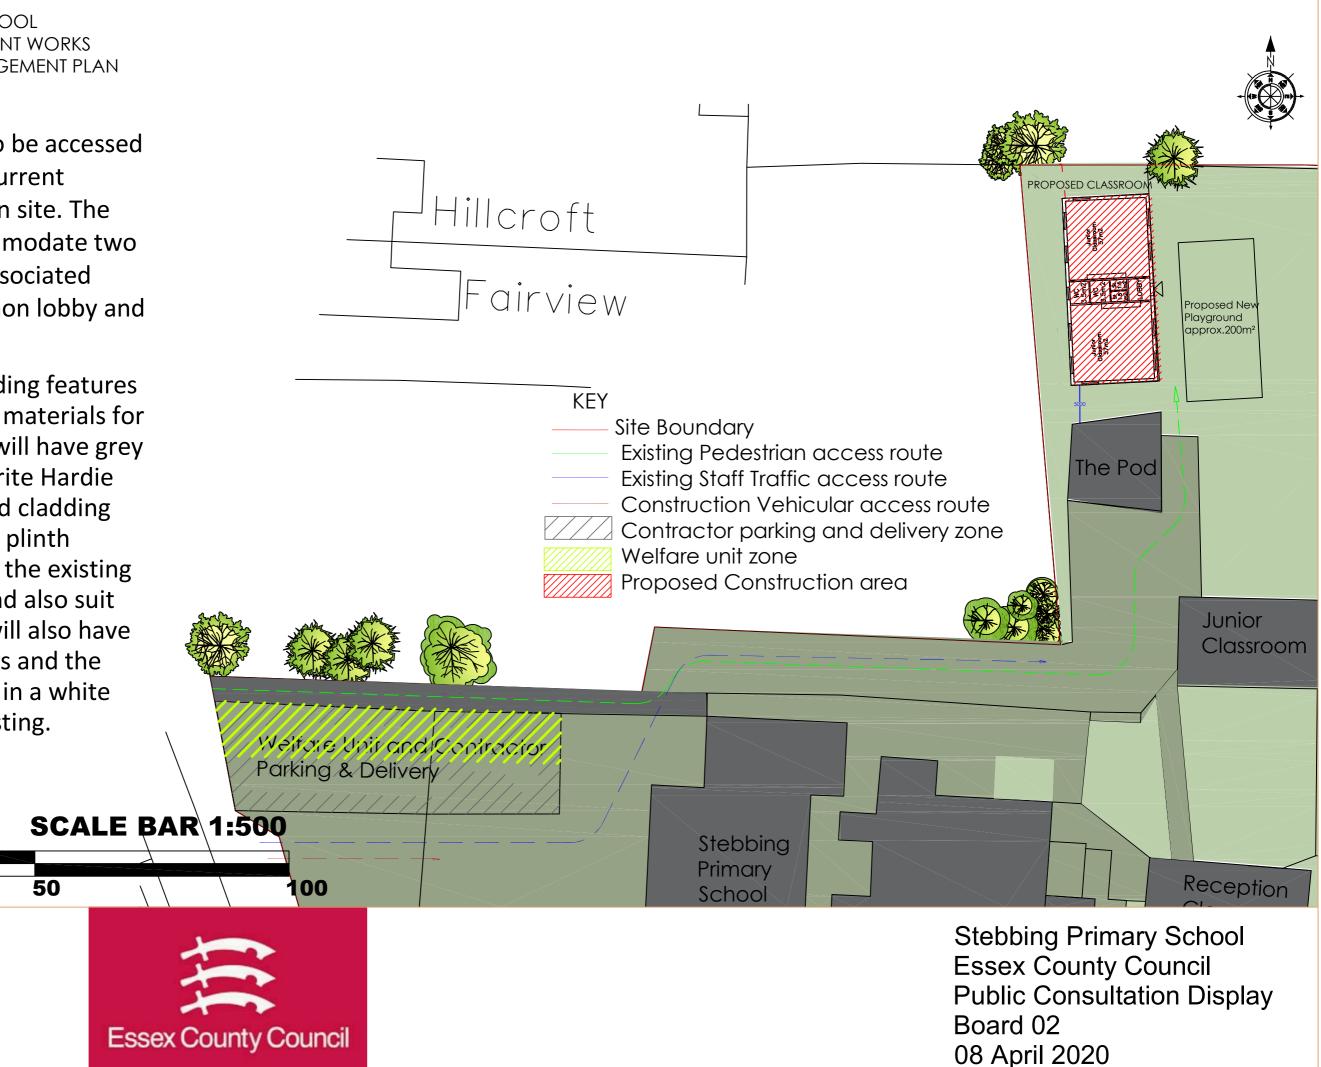

### STEBBING PRIMARY SCHOOL PROPOSED IMPROVEMENT WORKS CONSTRUCTION MANAGEMENT PLAN

The new block is to be accessed directly from the current pedestrian route on site. The building will accommodate two classrooms with associated storerooms, common lobby and WC areas.