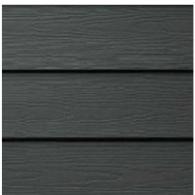

The proposed building features a simple palette of materials for their durability. It will have grey fascia, Black Cembrite Hardie plank cement board cladding with red brickwork plinth surround to match the existing buildings on site and also suit the local area. It will also have steel external doors and the windows are to be in a white uPVC to match existing.

#### MATERIAL PALLETTE

RED BRICK WORK PLINTH Cembrite Black. Hardie Plank Cladding Grey Fascia White uPVC Windows RAL 7016 Steel External Doors

Black Cembrite Hardie Plank Cladding

Red Brickwork for Brick Plinth