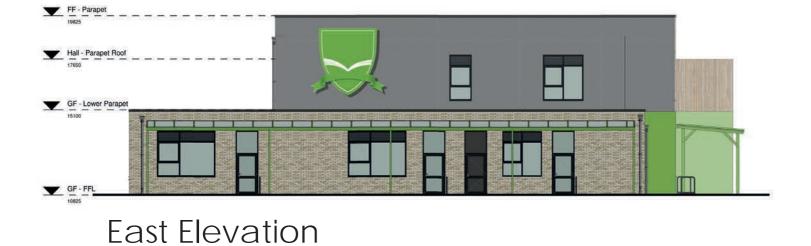

### **Proposed Elevations**

North Elevation

West Elevation

South Elevation

#### Indicative Material Palette

- Buff facing brickwork
- Vertical timber cladding
- Light grey render
- Powder coated aluminium windows and doors in dark grey