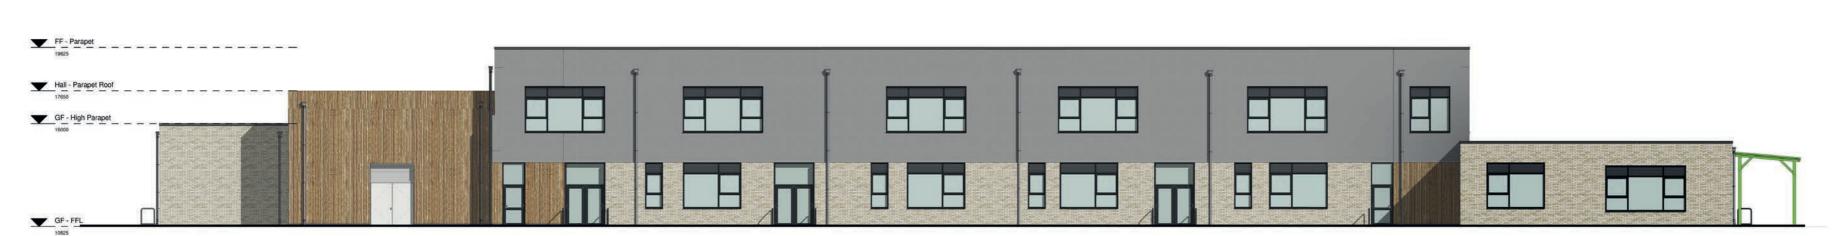

### **Proposed Elevations**

North Elevation

West Elevation

South Elevation

#### Indicative Material Palette

- Buff facing brickwork
- Vertical timber cladding
- Light grey render
- Powder coated aluminium windows and doors in dark grey