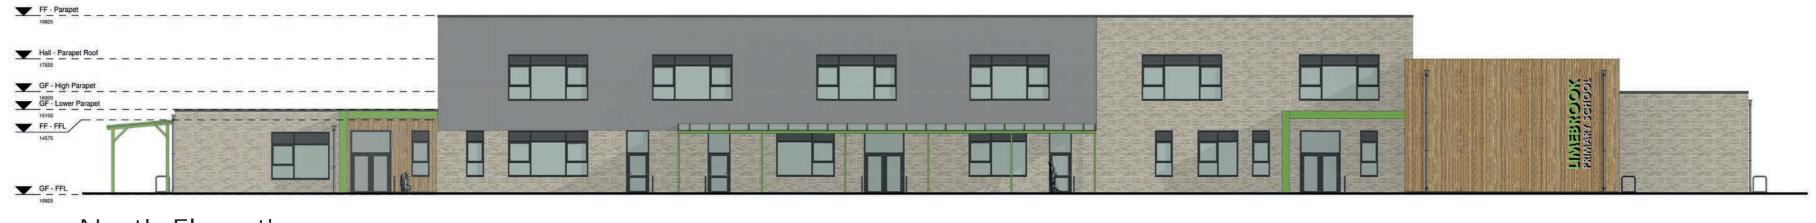

### **Proposed Elevations**

North Elevation

West Elevation

South Elevation

#### Indicative Material Palette

- Buff facing brickwork
- Vertical timber cladding
- Light grey render
- Powder coated aluminium windows and doors in dark grey