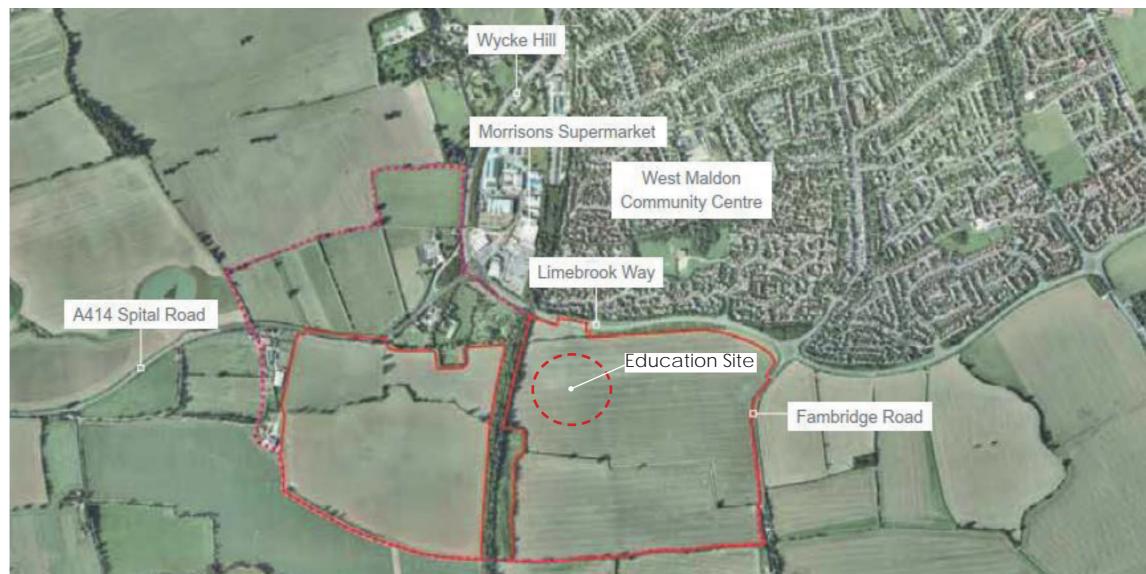

#### The Brief

Site Location Context

Proposed site boundary for 2FE
Primary Schoo and Childcare Early
Years Setting.

Proposed site: 21,000 sgm

Education Site

Site allocated to future allotments

The project is located on the Taylor Wimpey Handley Gardens Housing Development in South Maldon, Essex, on the education land identified within the \$106 agreement.