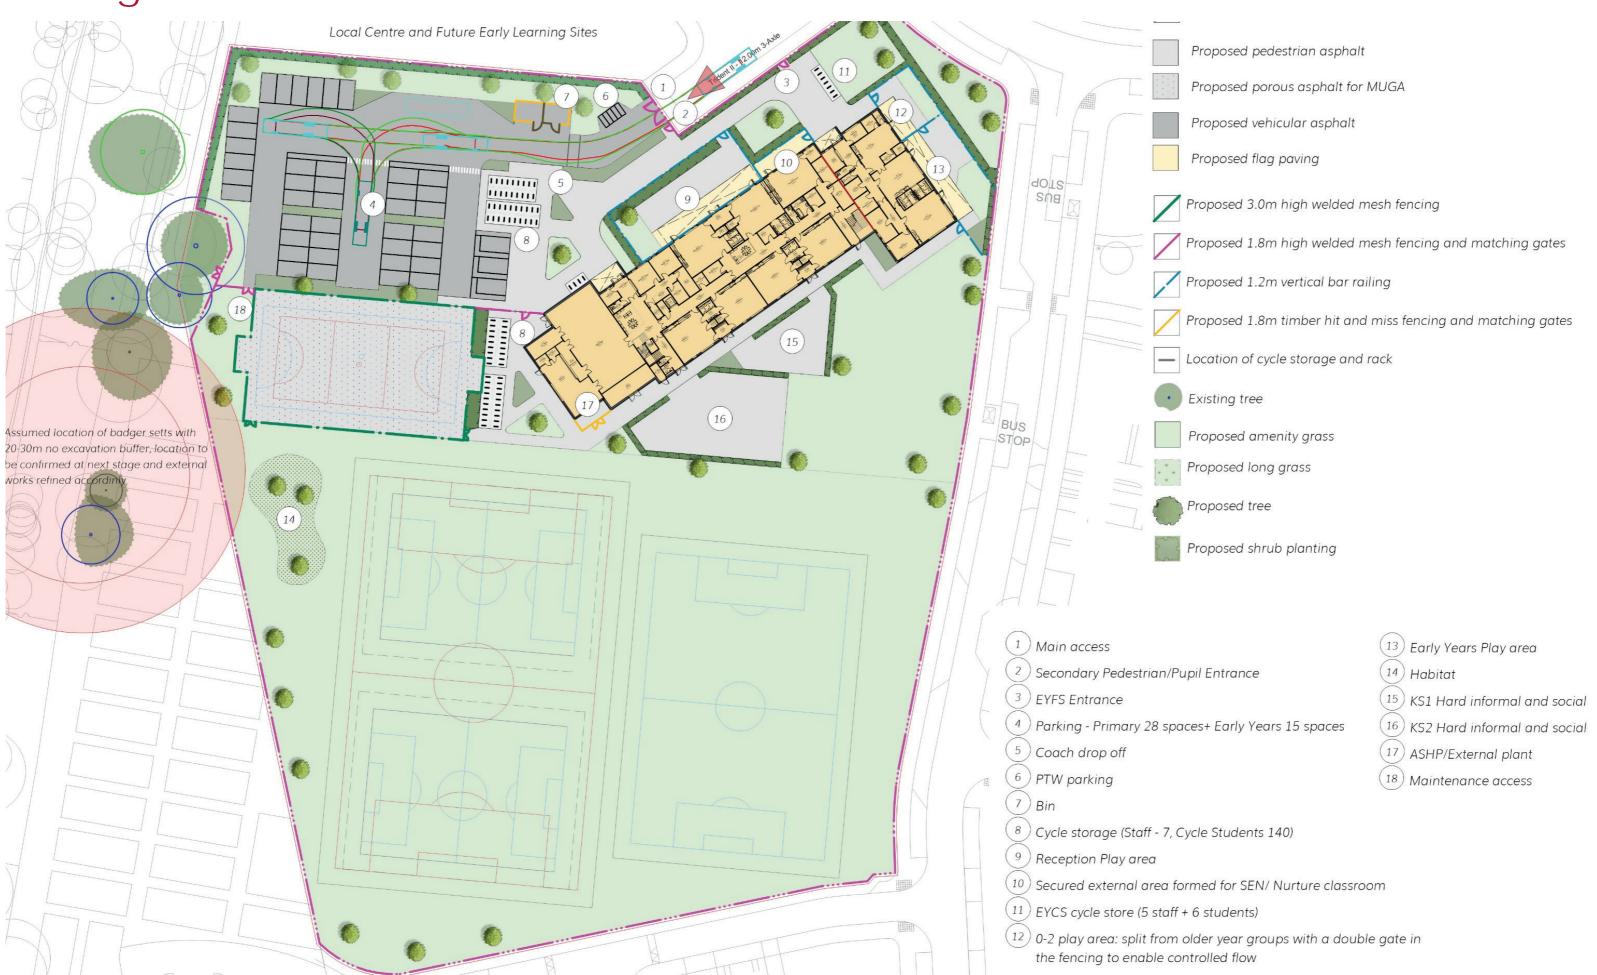

Existing Site Location Plan

Proposed Masterplan

### Proposed Plans

Proposed First Floor

Key of Spaces

Teaching Rooms

Staff & Admin

WCs

Group Rooms

Main Hall

Learning Resource

Kitchen

Stores & Plant

Circulation

Proposed Ground Floor

Example Interiors