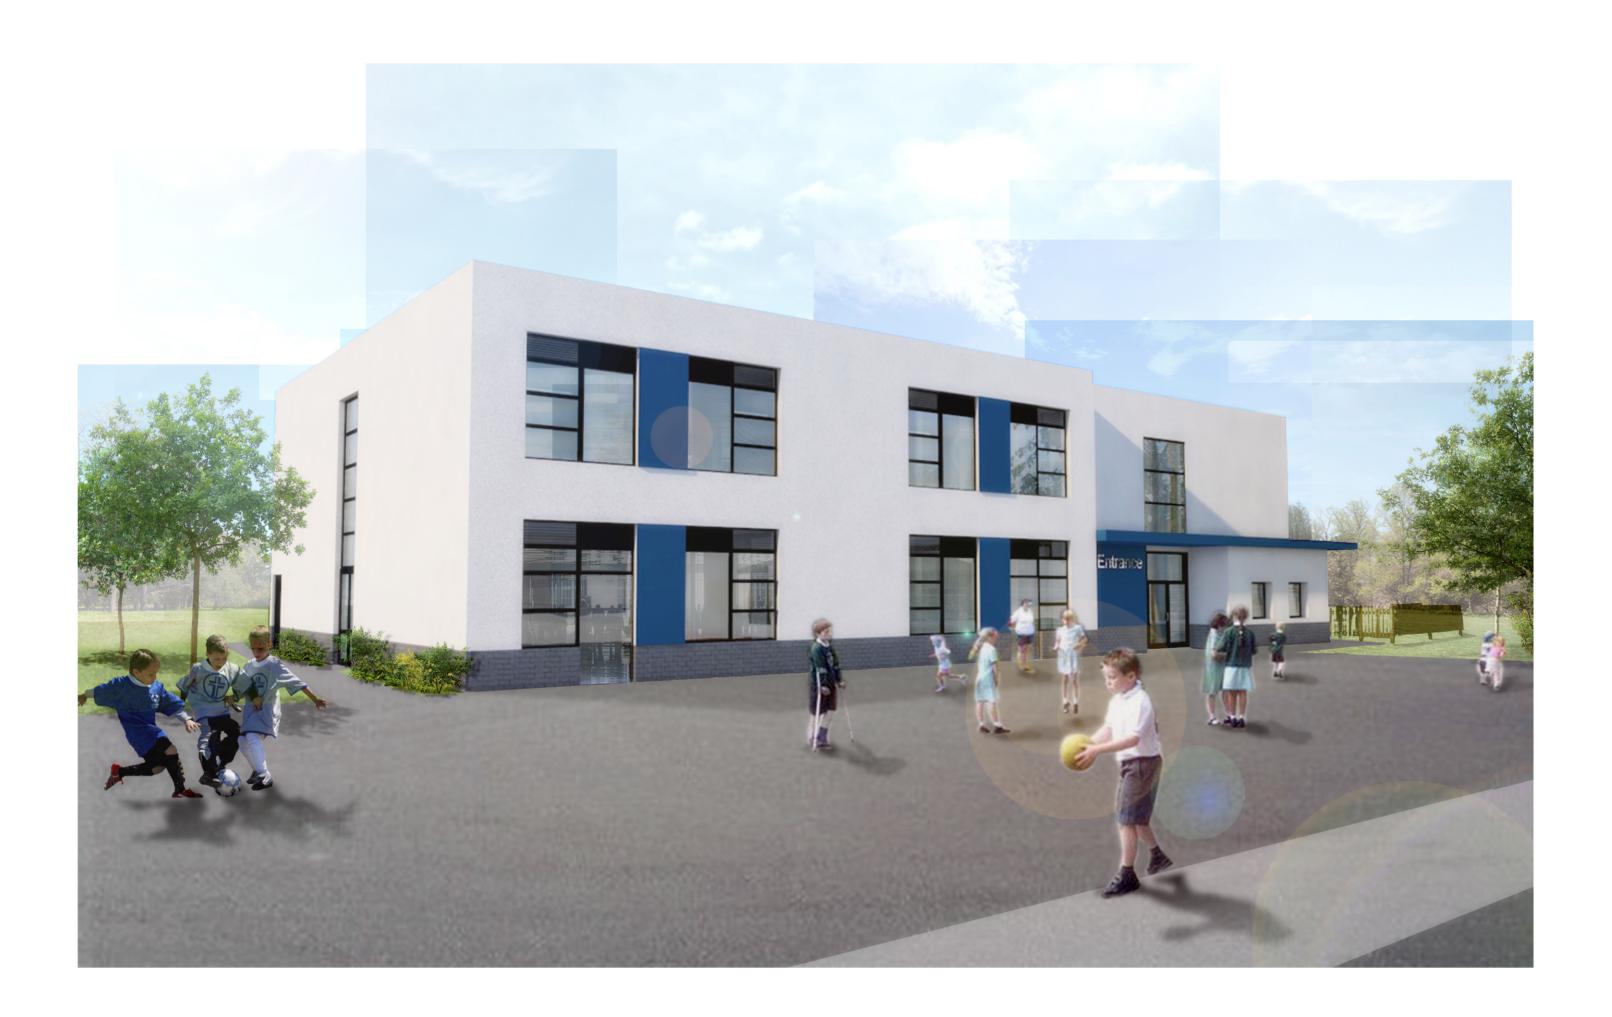

# Lawford C of E Primary School

Providing permanent accomodation for an additional 210 pupils at Lawford Primary School through a purpose built two storey block, with configuration to the existing school to provide a new Studio.

The proposed block has been carefully designed to create a safe and secure learning environment, with a new pedestrian entrance proposed from the residential development to the west of the site including new cycle and scooter shelters. The east-western orientated two storey block has been positioned on the edge of the existing hard play area, lining through with the new site entrance allowing natural surveillance of visitors entering the site whilst minimalising the impact on daylighting to the existing school building. The building surroundings have been well considered with minimalised tree removal and providing a MUGA to the east of the site to aid towards the short falls in external areas.