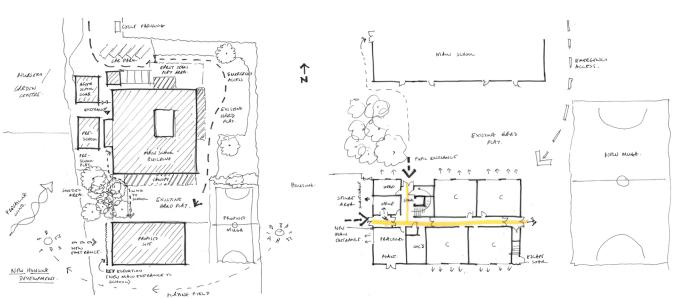

The proposed block has been carefully designed to create a safe and secure learning environment, with a new pedestrian entrance proposed from the residential development to the west of the site including new cycle and scooter shelters. The east-western orientated two storey block has been positioned on the edge of the existing hard play area, lining through with the new site entrance allowing natural surveillance of visitors entering the site whilst minimalising the impact on daylighting to the existing school building. The building surroundings have been well considered with minimalised tree removal and providing a MUGA to the east of the site to aid towards the short falls in external areas.