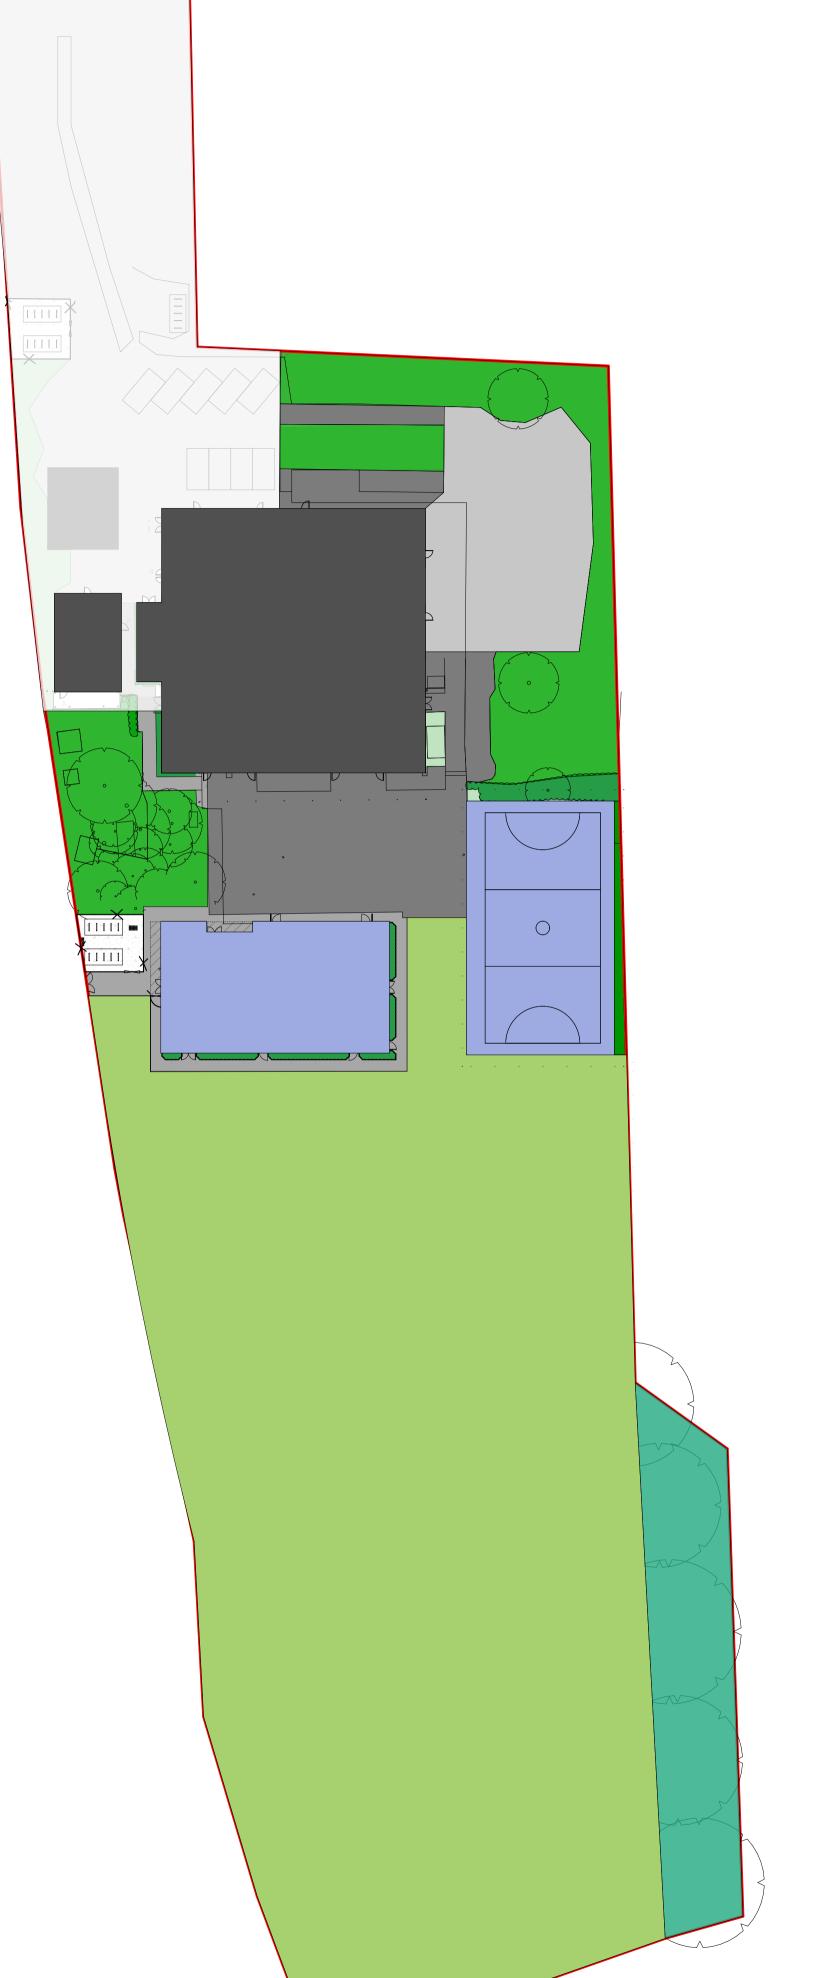

# Lawford C of E Primary School

Providing permanent accomodation for an additional 210 pupils at Lawford Primary School through a purpose built two storey block, with configuration to the existing school to provide a new Studio.

The proposed block has been carefully designed to create a safe and secure learning environment, with a new pedestrian entrance proposed from the residential development to the west of the site including new cycle and scooter shelters. The east-western orientated two storey block has been positioned on the edge of the existing hard play area, lining through with the new site entrance allowing natural surveillance of visitors entering the site whilst minimalising the impact on daylighting to the existing school building. The building surroundings have been well considered with minimalised tree removal and providing a MUGA to the east of the site to aid towards the short falls in external areas.