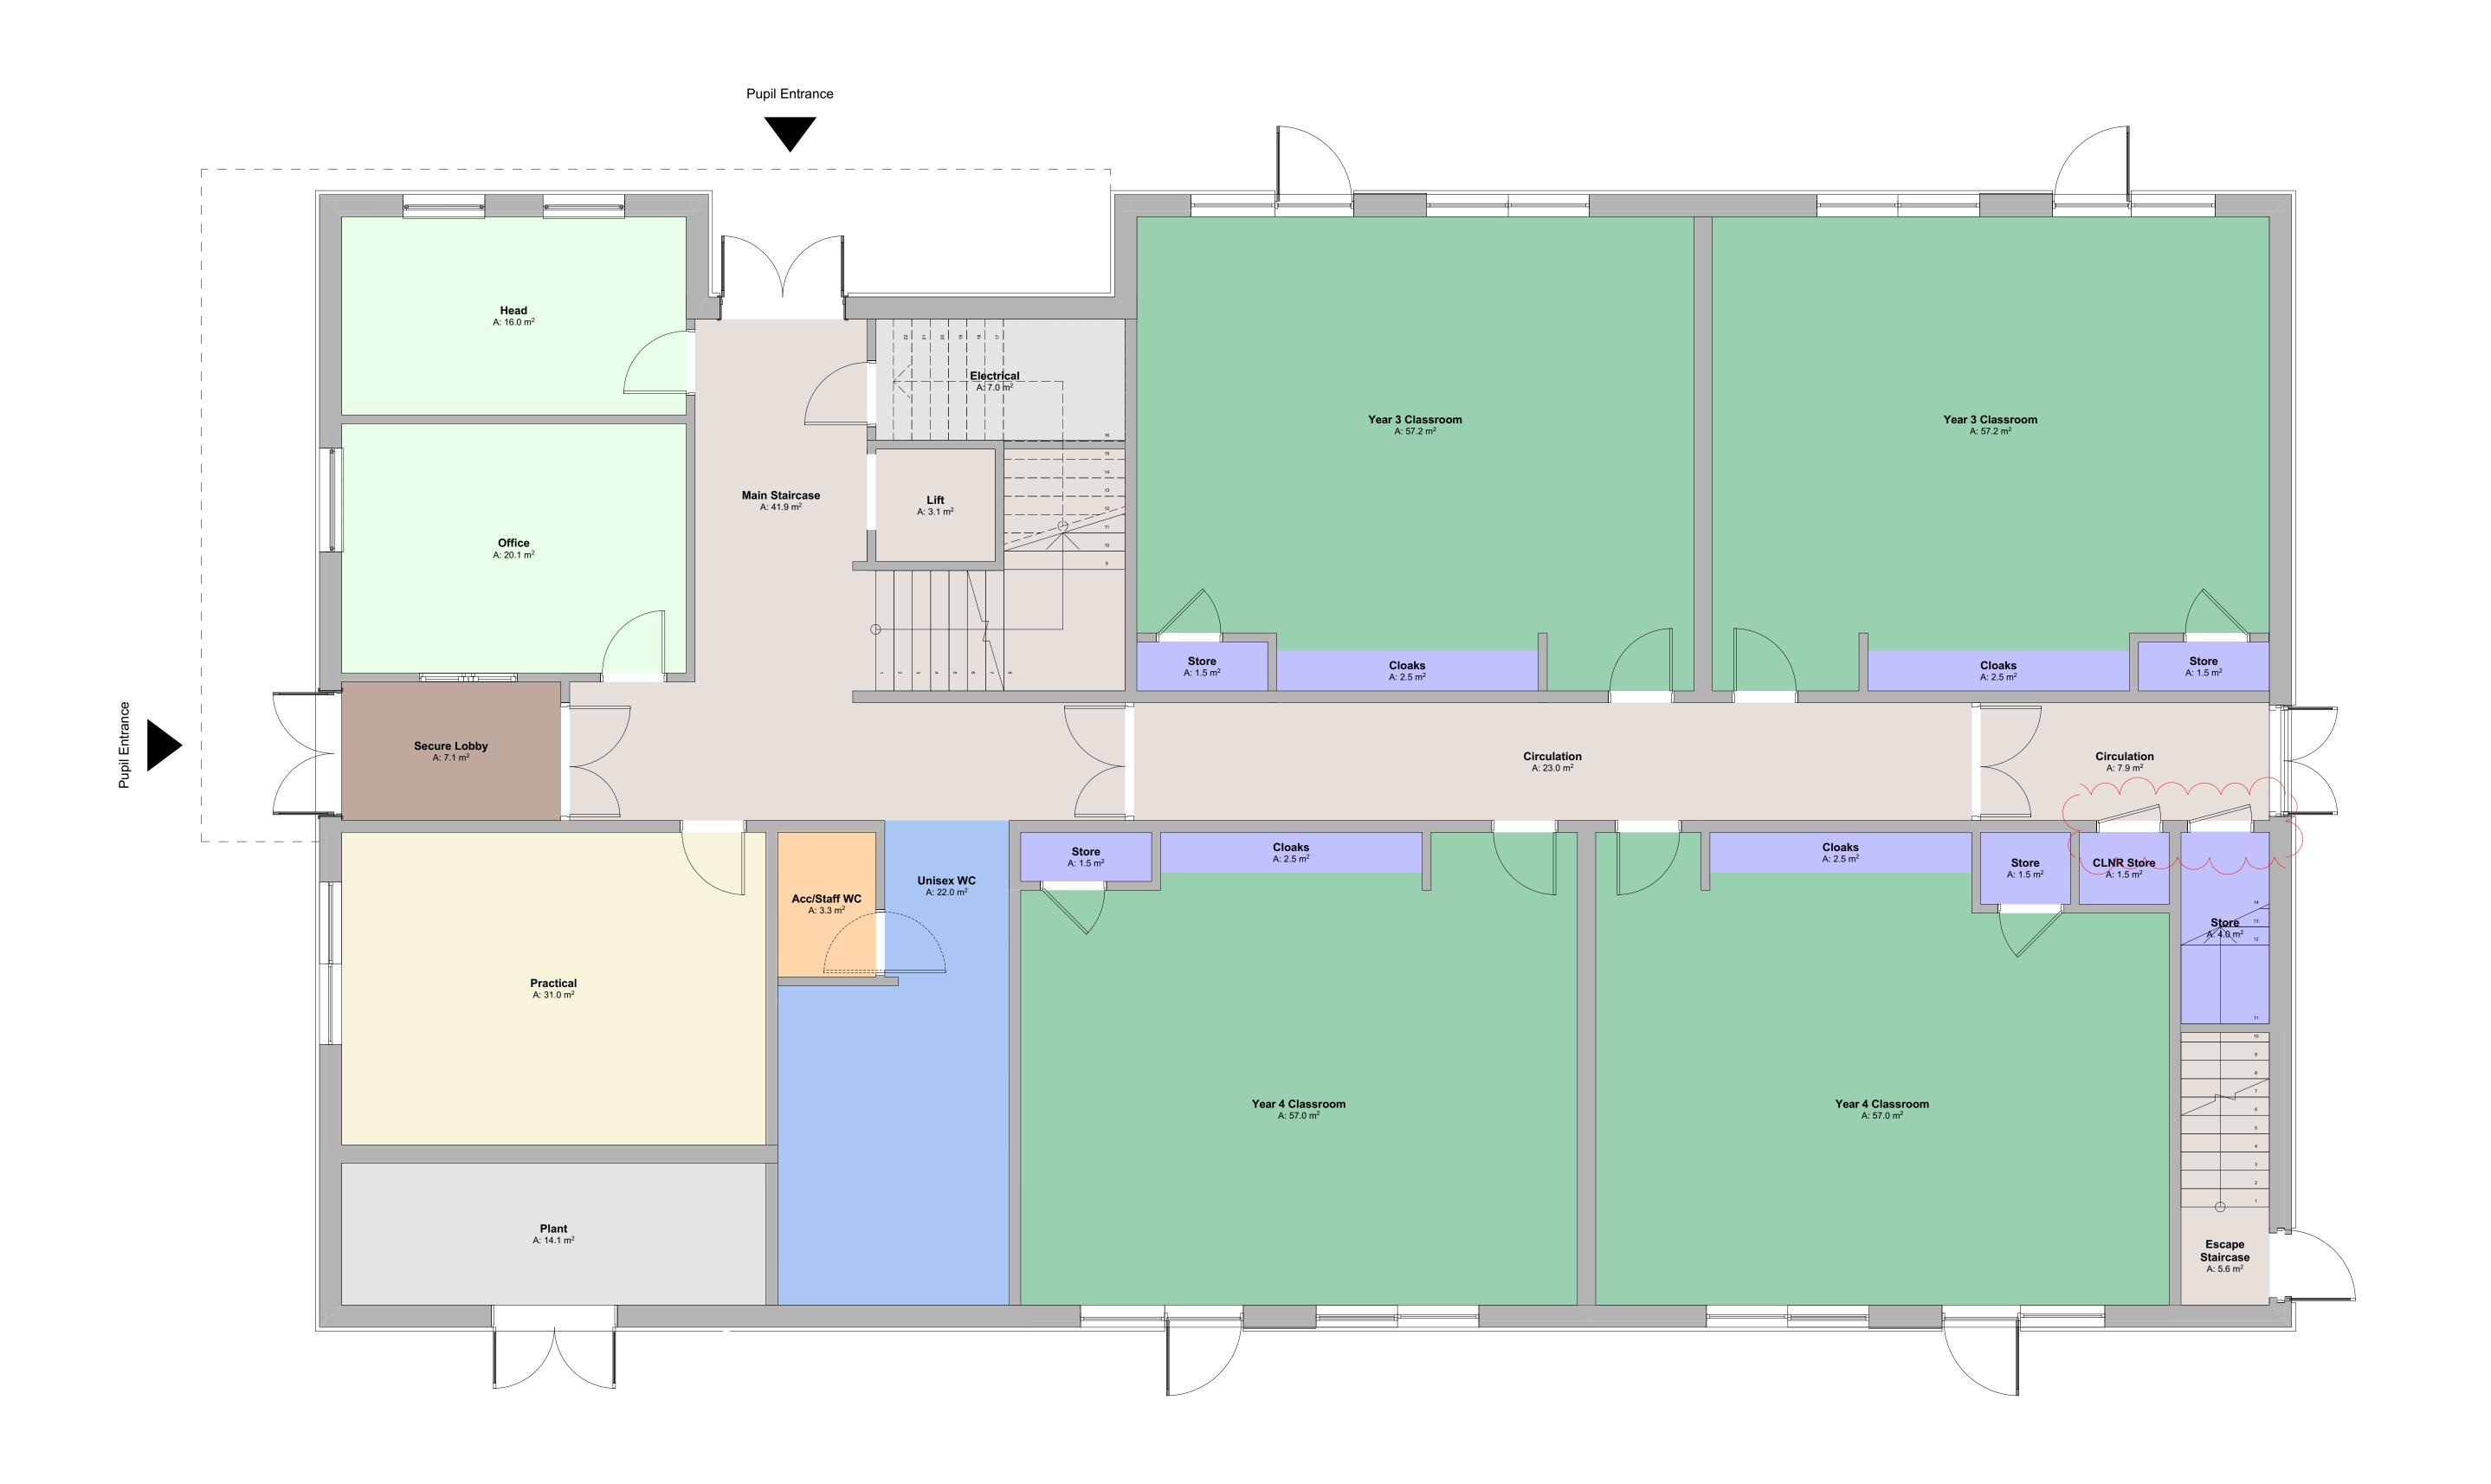

# Lawford C of E Primary School

Providing permanent accomodation for an additional 210 pupils at Lawford Primary School through a purpose built two storey block, with configuration to the existing school to provide a new Studio.

The proposed block has been carefully designed to create a safe and secure learning environment, with a new pedestrian entrance proposed from the residential development to the west of the site including new cycle and scooter shelters. The east-western orientated two storey block has been positioned on the edge of the existing hard play area, lining through with the new site entrance allowing natural surveillance of visitors entering the site whilst minimalising the impact on daylighting to the existing school building. The building surroundings have been well considered with minimalised tree removal and providing a MUGA to the east of the site to aid towards the short falls in external areas.

### EXISTING BUILDING KEY PLAN - NTS