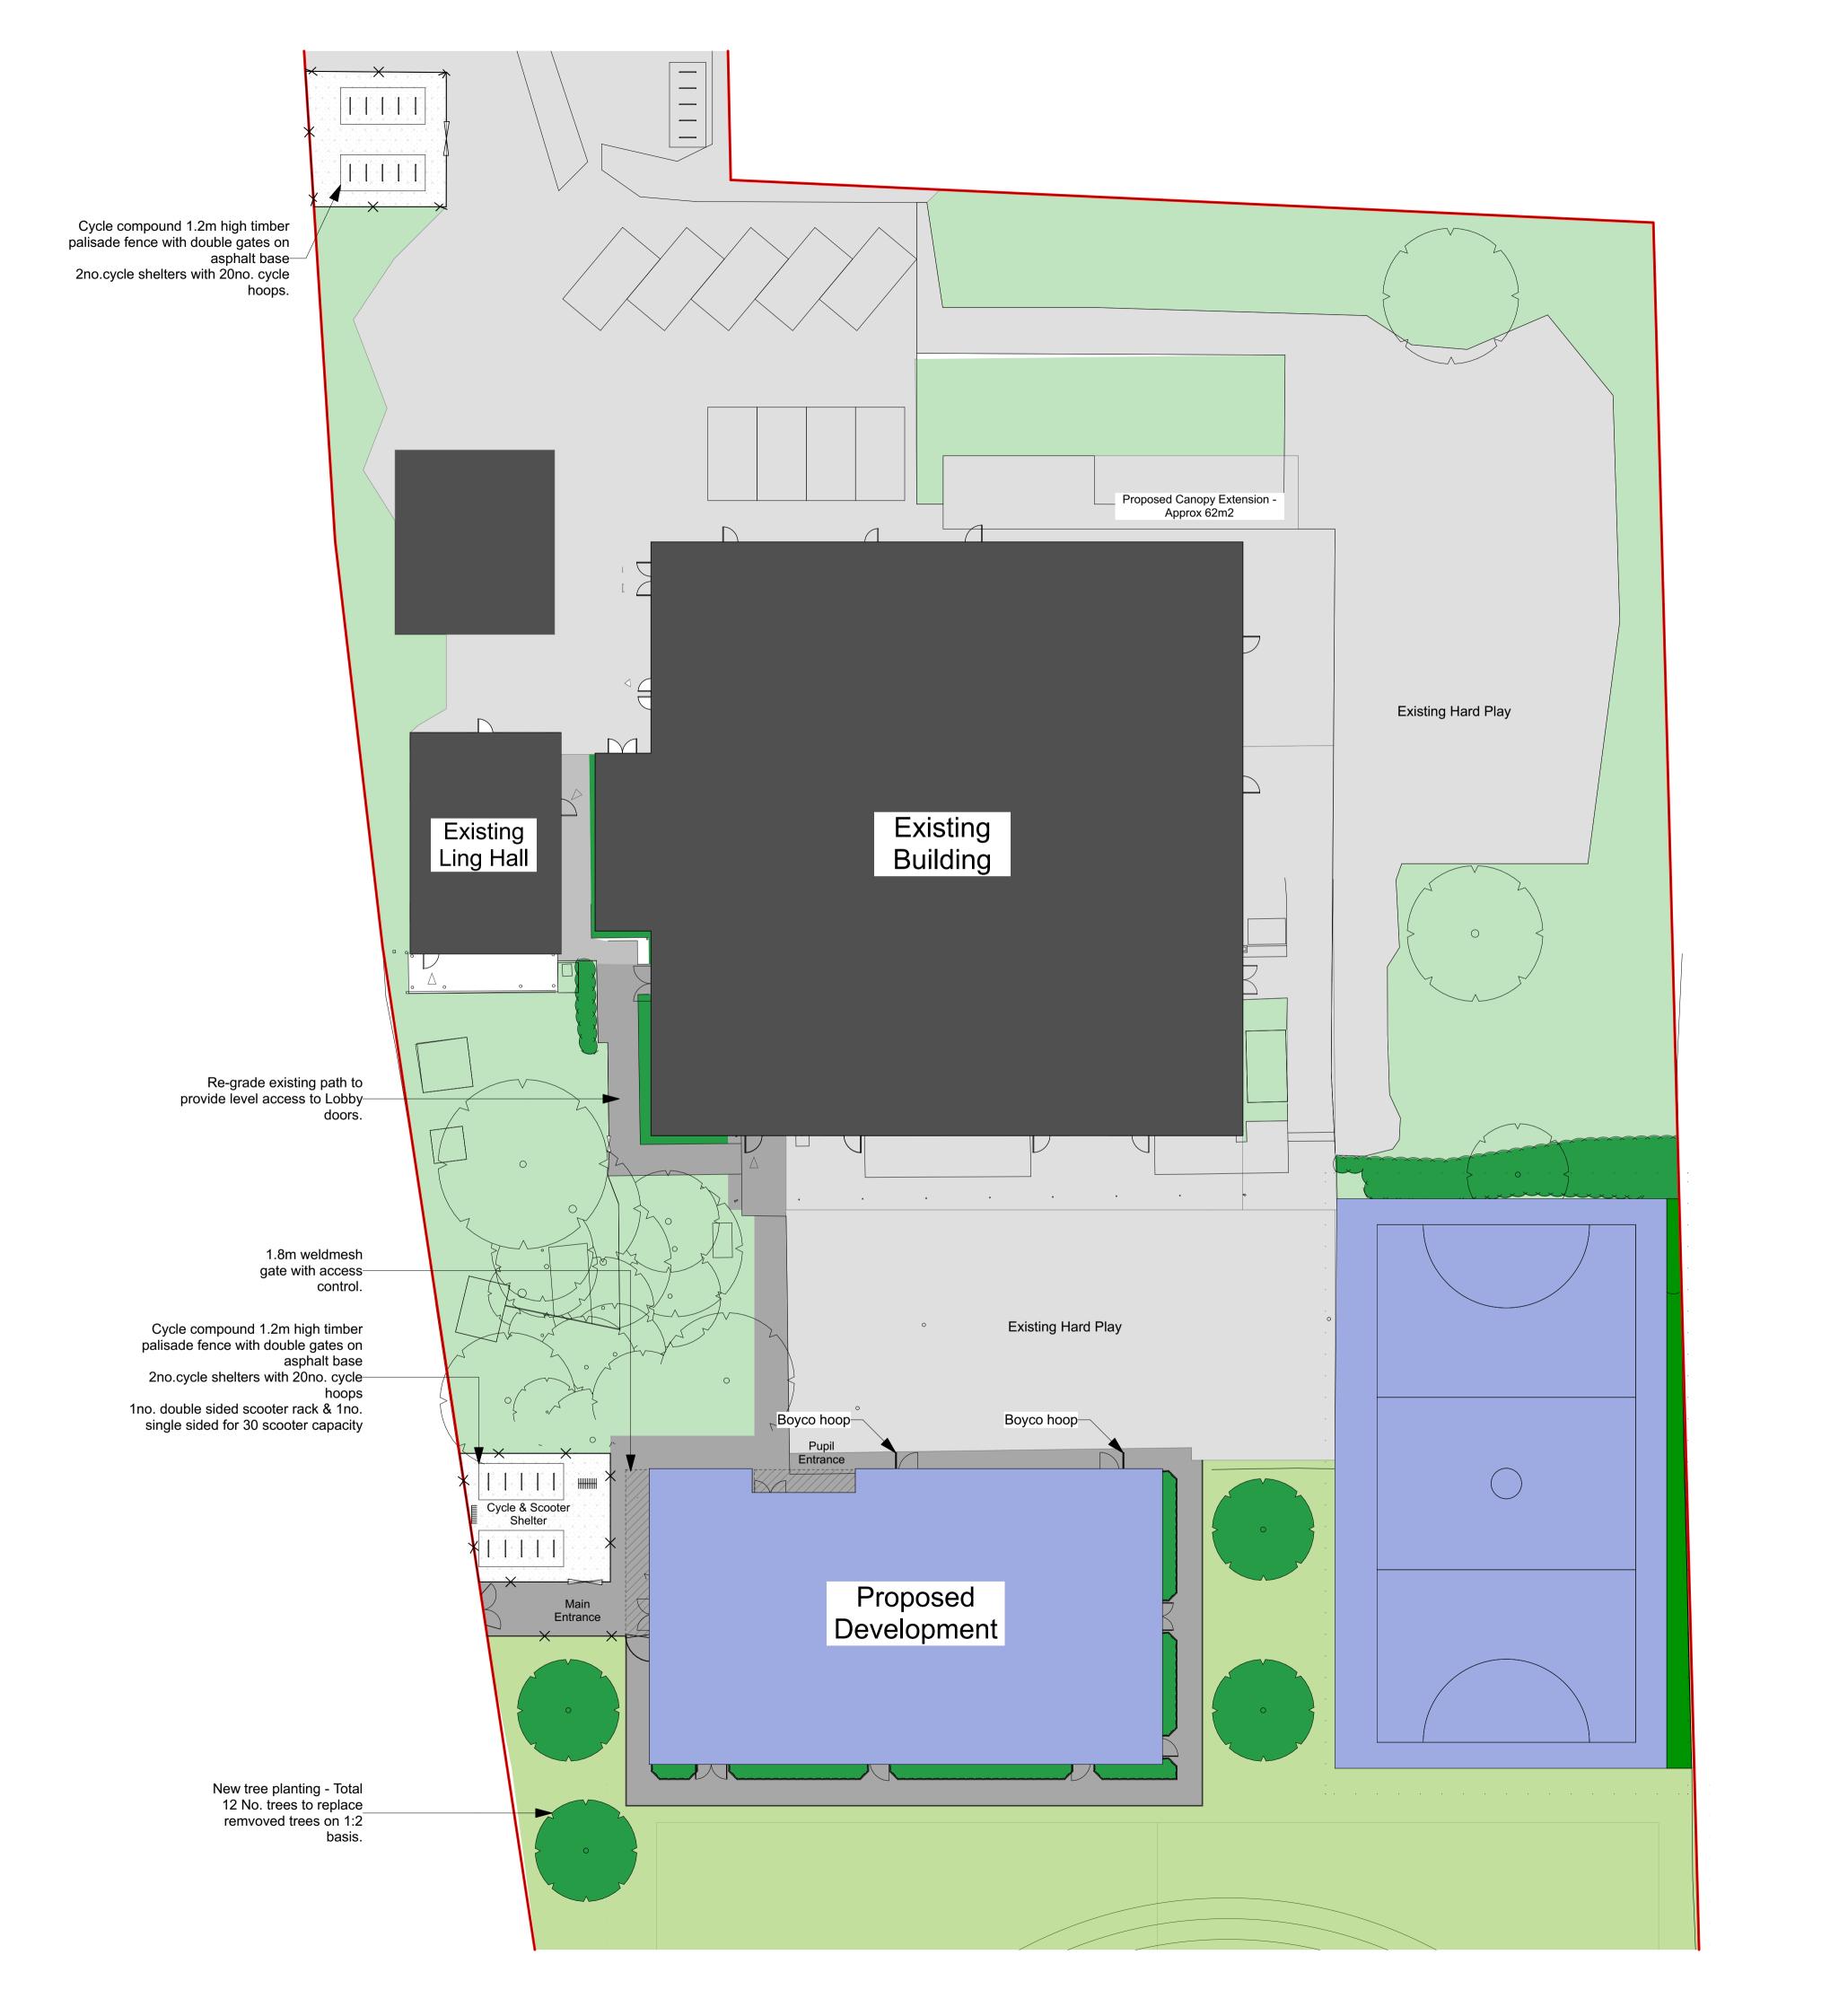

The proposed block has been carefully designed to create a safe and secure learning environment, with a new pedestrian entrance proposed from the residential development to the west of the site including new cycle and scooter shelters. The east-western orientated two storey block has been positioned on the edge of the existing hard play area, lining through with the new site entrance allowing natural surveillance of visitors entering the site whilst minimalising the impact on daylighting to the existing school building. The building surroundings have been well considered with minimalised tree removal and providing a MUGA to the east of the site to aid towards the short falls in external areas.

ľ

Existing Buildin

Proceed Pour

Disclaimer

This drawing is to be read in conjunction with all related drawings. Do not scale from this drawing. All dimensions must be checked and verified on site before commencing any work or producing shop drawings.