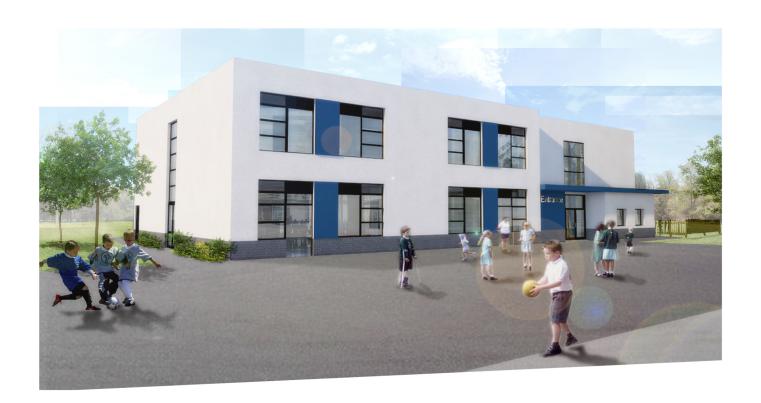

# Lawford C of E Primary School

Providing permanent accomodation for an additional 210 pupils at Lawford Primary School through a purpose built two storey block, with configuration to the existing school to provide a new Studio.

The proposed block has been carefully designed to create a safe and secure learning environment, with a new pedestrian entrance proposed from the residential development to the west of the site including new cycle and scooter shelters. The east-western orientated two storey block has been positioned on the edge of the existing hard play area, lining through with the new site entrance allowing natural surveillance of visitors entering the site whilst minimalising the impact on daylighting to the existing school building. The building surroundings have been well considered with minimalised tree removal and providing a MUGA to the east of the site to aid towards the short falls in external areas.