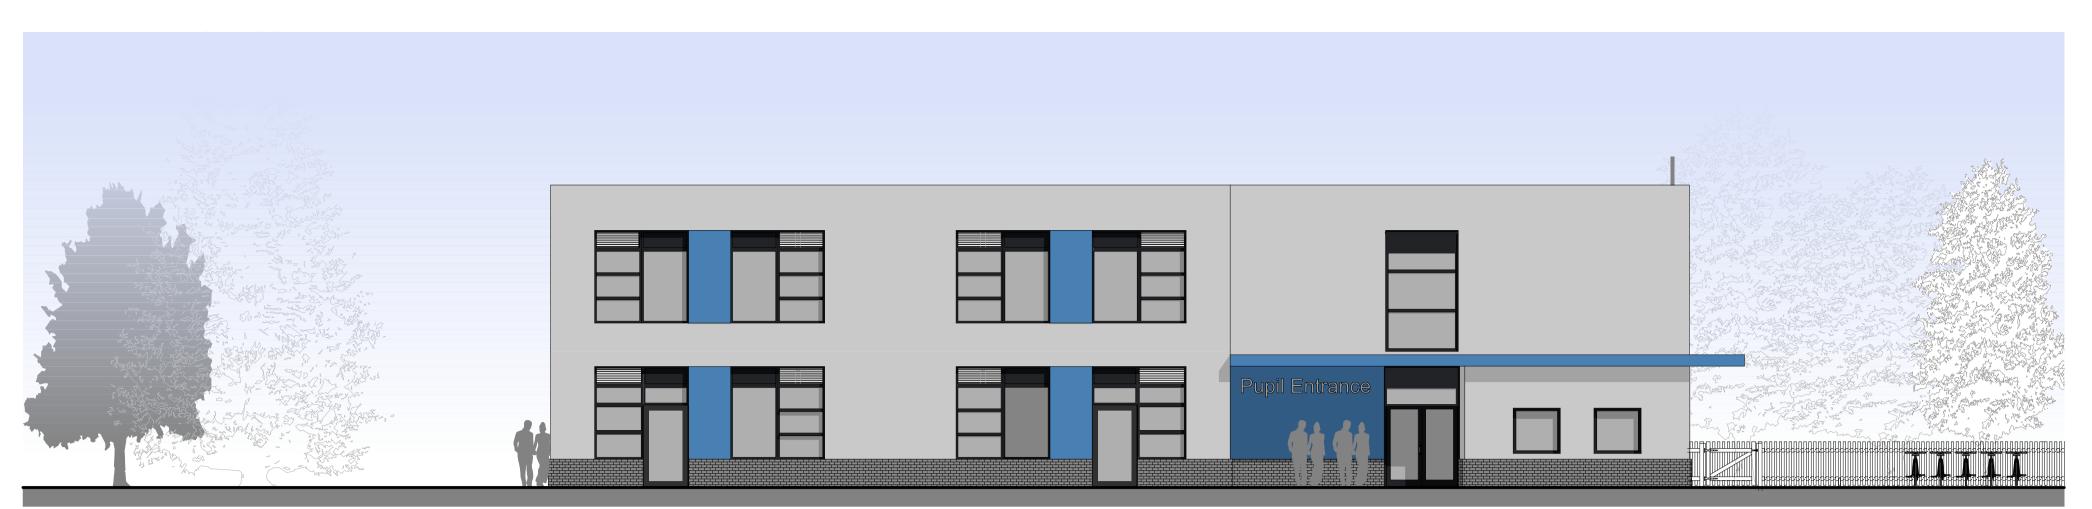

Working in collaboration with

Drawing Number 119279-CDP-ZZ-XX-DR-A-2009-P1

NORTH ELEVATION - 1:100

SOUTH ELEVATION - 1:100

WEST ELEVATION - 1:100

EAST ELEVATION - 1:100

### MATERIALS KEY:

RENDER

**COLOURED RENDER - COLOUR TBC** 