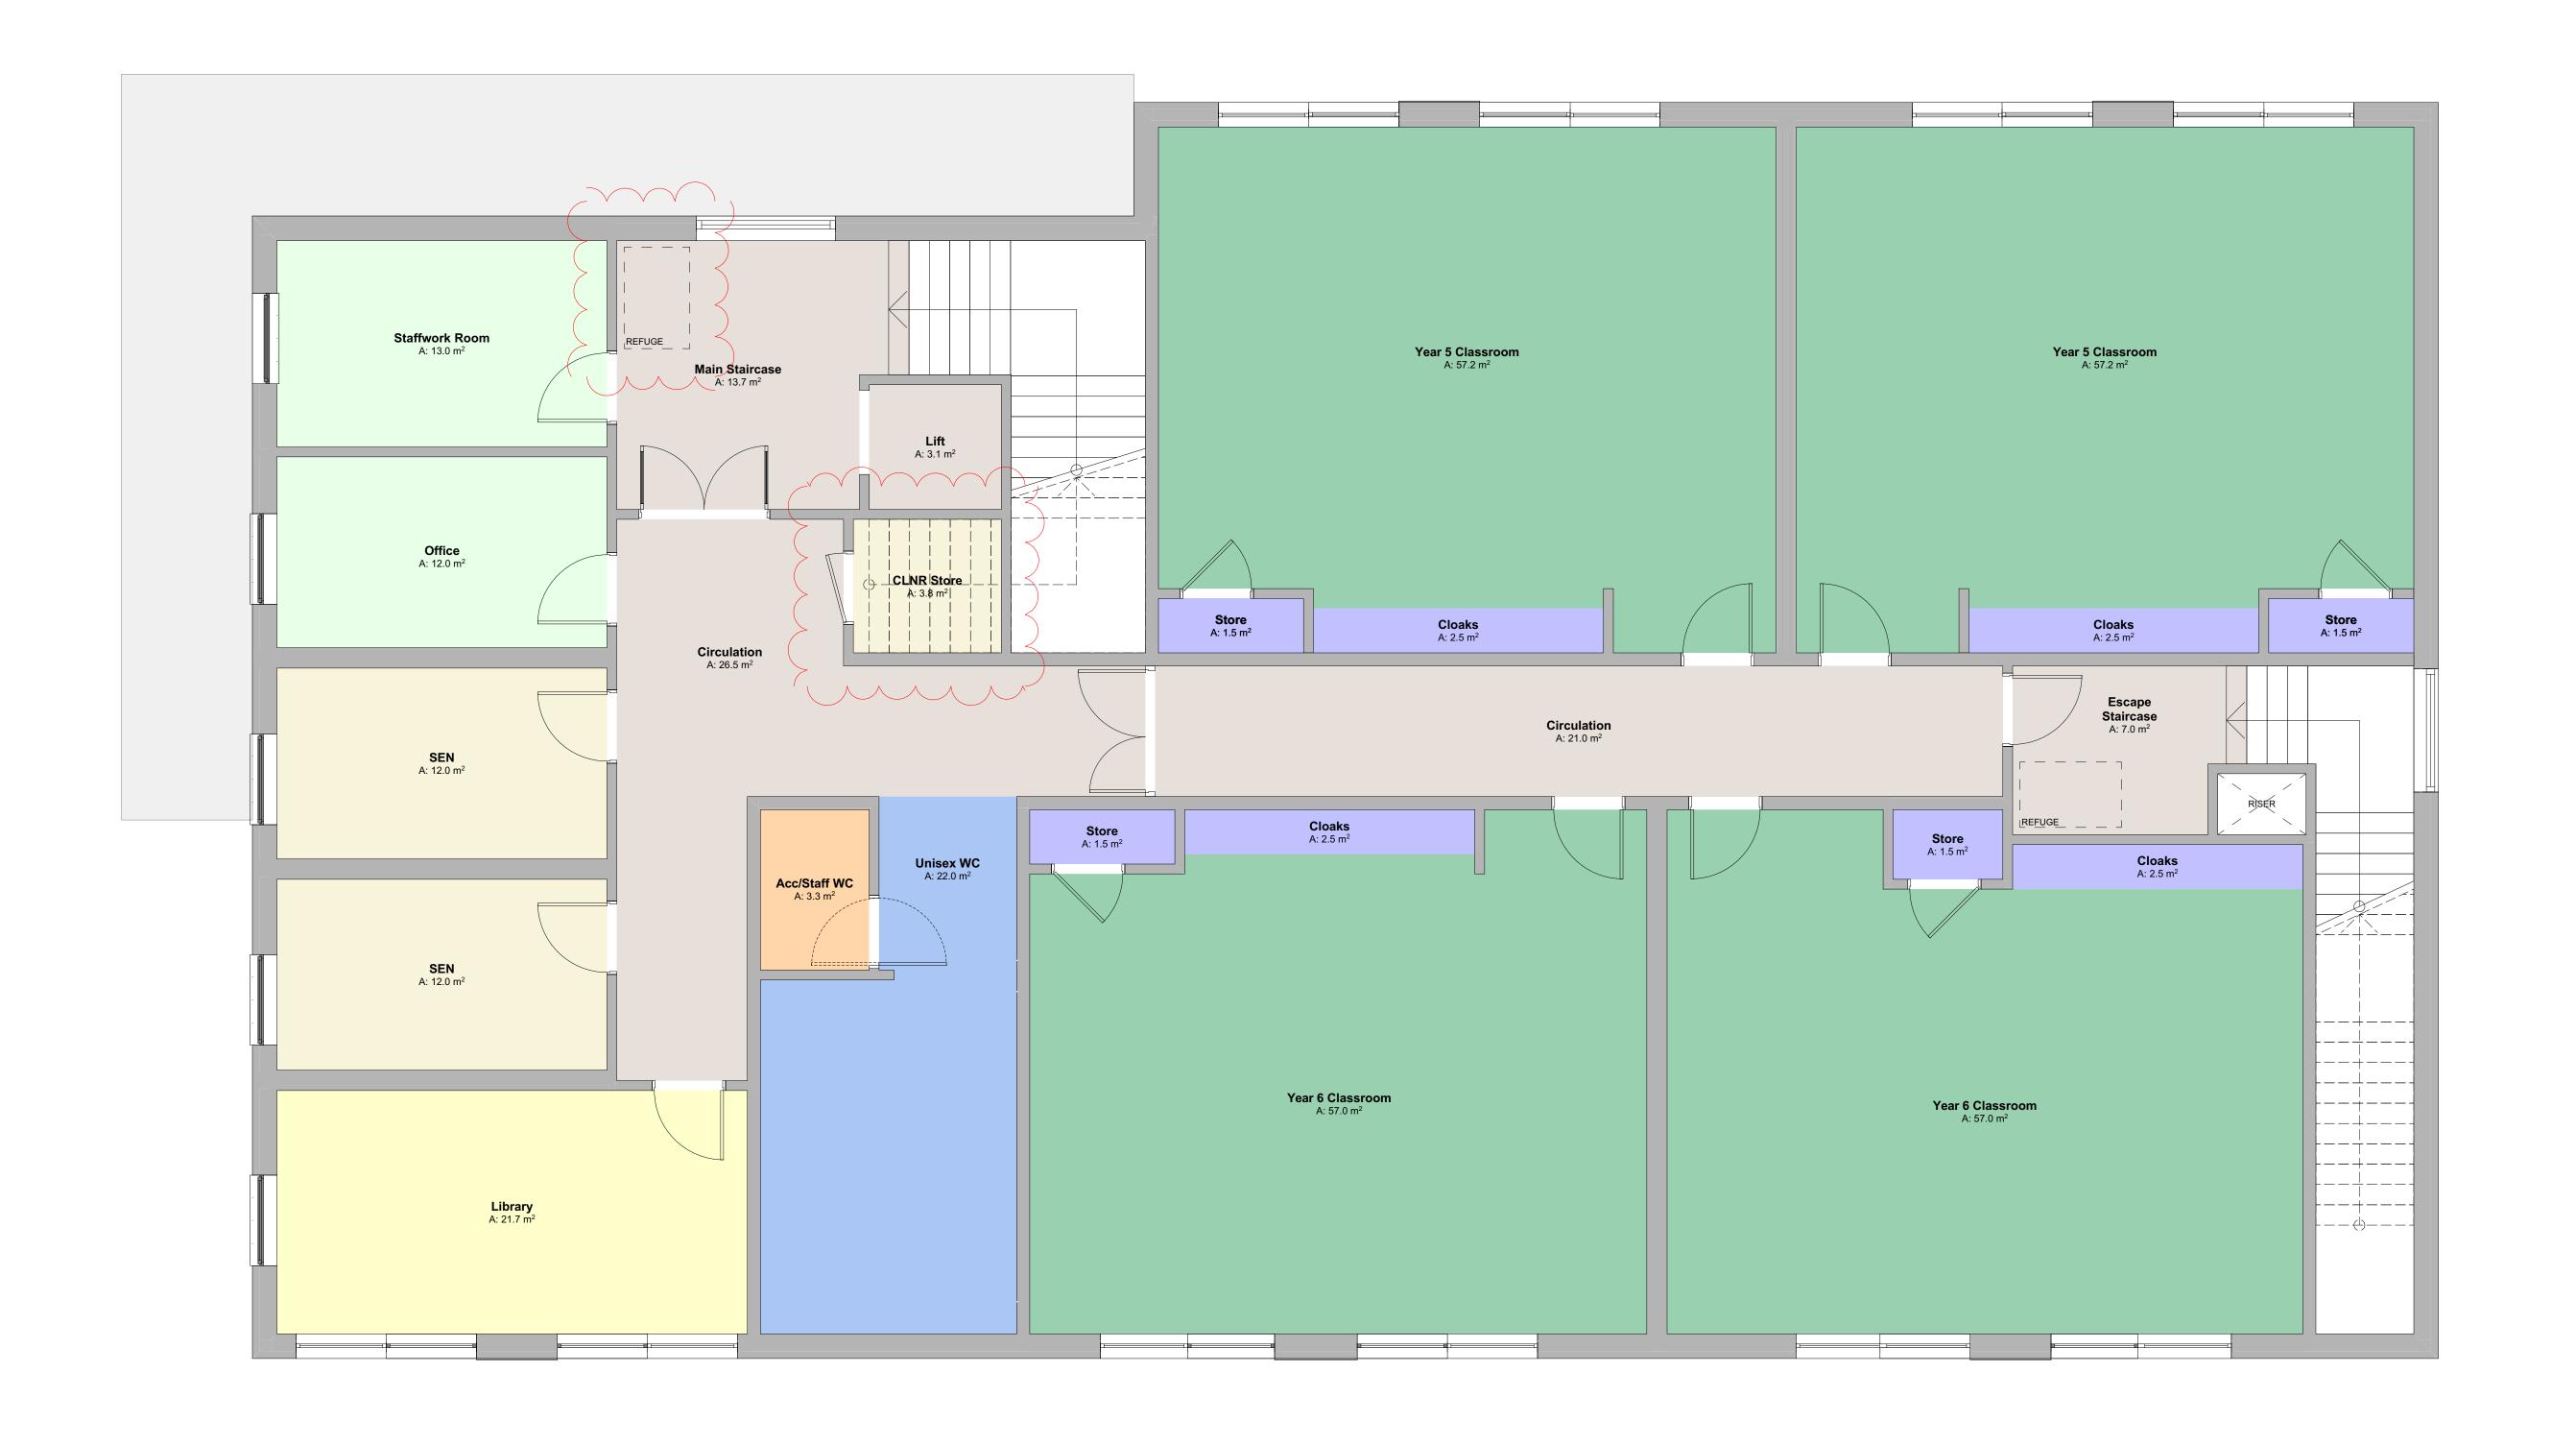

REV DATE BY DESCRIPTION CHKD

P1 08.04.20 LMD First Issue. Incorporation of Cleaners Store at Ground Floor Level.
Canopy around North West of Building added.
Refuge Point to Main Staircase and Cleaners Cupboard Door Location Updated.
LMD LMD See Revision Clouds.

### EXISTING BUILDING KEY PLAN - NTS