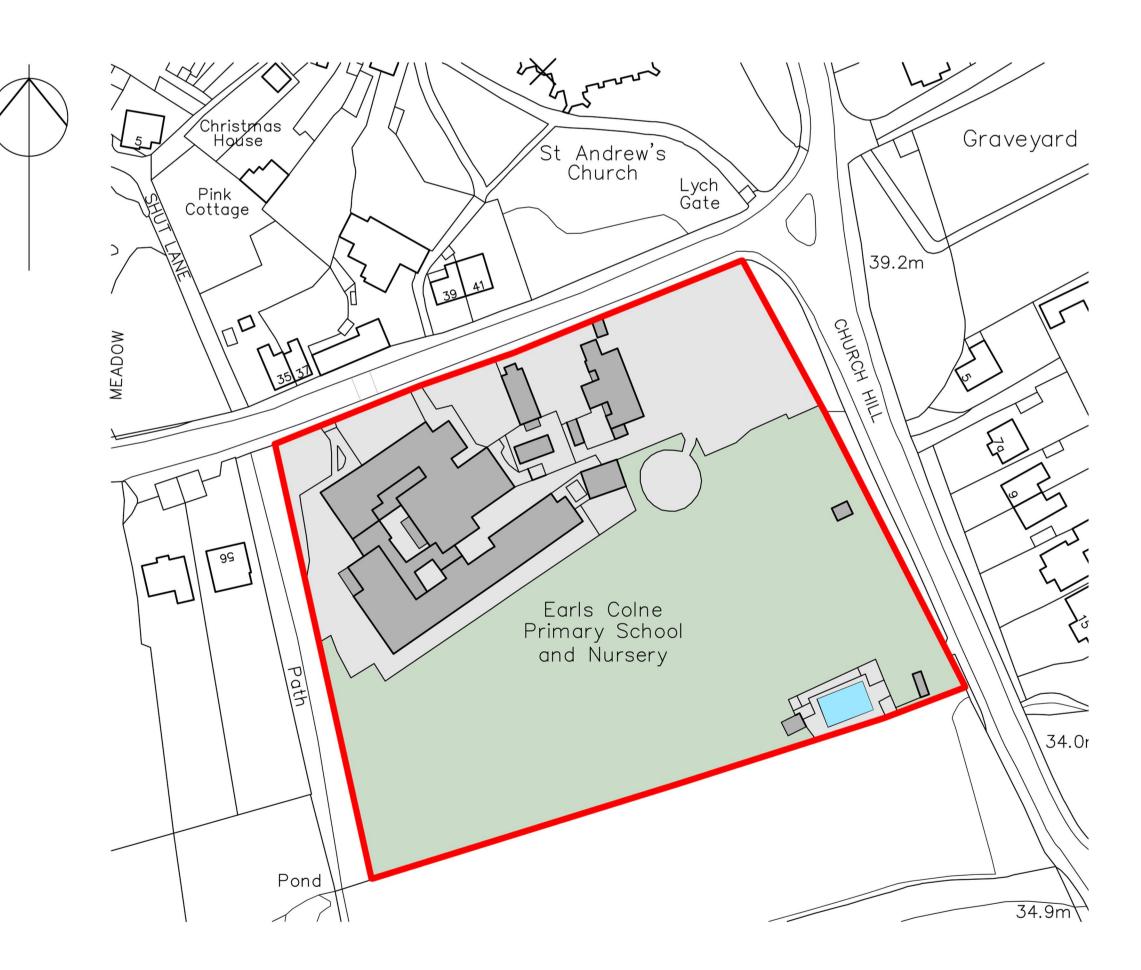

## Earls Colne Primary School

## Proposed Replacement Classbase

Earls Colne Primary School and Nursery is located partially within the village envelope for Earls Colne and White Colne West and within a Conservation Area. The development boundary runs through the site, leaving the southern part of the School site outside the village envelope. The built-up area in the northern part is however located inside the development boundary. To the north, east and west the site is bounded by residential properties.

Site location plan

Proposed block plan

- 4. School playing fields
- 5. Wildlife Garden
- 6. New car parking area